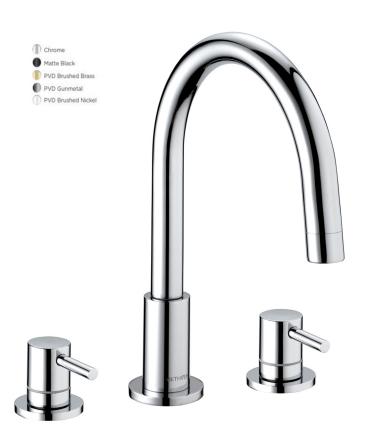

## MOTU 3 TAP HOLE BATH FILLER GUNMETAL

CONSTRUCTION: Brass

**CARTRIDGE/VALVE TYPE:** Ceramic Disc **SUPPLY: Suitable For All Plumbing Systems** 

INLET CONNECTIONS: 3/4" BSP WORKING PRESSURES: 0.1 - 5.0 bar

**OPERATION:** Separate Flow And Temperature Controls

- $\cdot$  On Trend Gunmetal Finish For A Designer Look
- · Contemporary Single Lever Design
- · Ceramic Disc Handles Ensure A Smooth Operation
- · Products Which Are Easy To Use By All The Family

## MT<sub>3</sub>BFGM Gunmetal