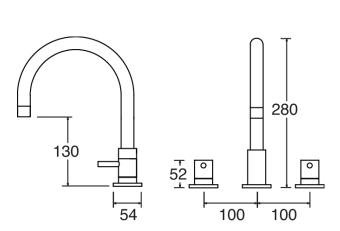

## MOTU 3 TAP HOLE BATH FILLER GUNMETAL

CONSTRUCTION: Brass

**CARTRIDGE/VALVE TYPE:** Ceramic Disc **SUPPLY: Suitable For All Plumbing Systems** 

INLET CONNECTIONS: 3/4" BSP WORKING PRESSURES: 0.1 - 5.0 bar

## MT<sub>3</sub>BFGM Gunmetal