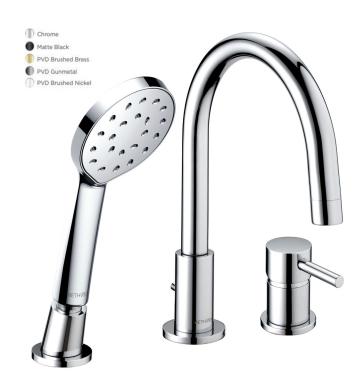

#### MOTU 3 TAP HOLE BATH SHOWER MIXER BRUSHED BRASS

**CONSTRUCTION:** Brass

CARTRIDGE/VALVE TYPE: Ceramic Disc **SUPPLY: Suitable For All Plumbing Systems** 

INLET CONNECTIONS: 3/4" BSP WORKING PRESSURES: 0.1 - 5.0 bar

**OPERATION:** Separate Flow And Temperature Controls

- $\cdot$  On Trend Brushed Brass Finish For A Designer Look
- · Contemporary Single Lever Design
- $\cdot$  Complete With Kiri Satinjet Handset Regulated To 8 L/Minute
- $\cdot \ \text{Water Efficient Without Compromising Showering Performance} \\$
- · Ceramic Disc Handles Ensure A Smooth Operation
- · Products Which Are Easy To Use By All The Family

### MT3BSMBB