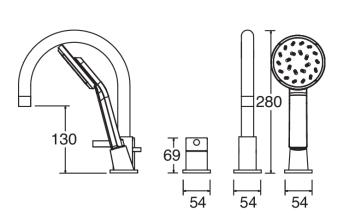

#### MOTU 3 TAP HOLE BATH SHOWER MIXER BRUSHED BRASS

**CONSTRUCTION:** Brass

CARTRIDGE/VALVE TYPE: Ceramic Disc **SUPPLY: Suitable For All Plumbing Systems** 

INLET CONNECTIONS: 3/4" BSP WORKING PRESSURES: 0.1 - 5.0 bar

### MT3BSMBB