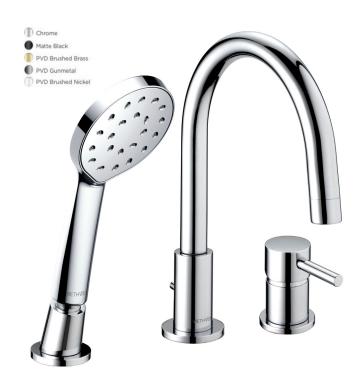

#### MOTU 3 TAP HOLE BATH SHOWER MIXER MATTE BLACK

**CONSTRUCTION:** Brass

CARTRIDGE/VALVE TYPE: Ceramic Disc **SUPPLY: Suitable For All Plumbing Systems** 

INLET CONNECTIONS: 3/4" BSP WORKING PRESSURES: 0.1 - 5.0 bar

**OPERATION:** Separate Flow And Temperature Controls

- $\cdot$  On Trend Matte Black Finish For A Designer Look
- · Contemporary Single Lever Design
- $\cdot$  Complete With Kiri Satinjet Handset Regulated To 8 L/Minute
- $\cdot \ \text{Water Efficient Without Compromising Showering Performance} \\$
- · Ceramic Disc Handles Ensure A Smooth Operation
- · Products Which Are Easy To Use By All The Family

#### MT3BSMBK