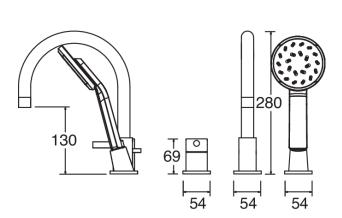

#### MOTU 3 TAP HOLE BATH SHOWER MIXER MATTE BLACK

**CONSTRUCTION:** Brass

CARTRIDGE/VALVE TYPE: Ceramic Disc **SUPPLY: Suitable For All Plumbing Systems** 

INLET CONNECTIONS: 3/4" BSP WORKING PRESSURES: 0.1 - 5.0 bar

#### MT3BSMBK