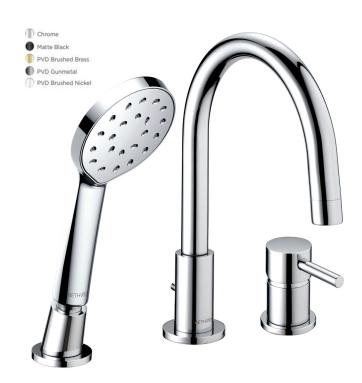

#### MOTU 3 TAP HOLE BATH SHOWER MIXER BRUSHED NICKEL

**CONSTRUCTION:** Brass

CARTRIDGE/VALVE TYPE: Ceramic Disc **SUPPLY: Suitable For All Plumbing Systems** 

INLET CONNECTIONS: 3/4" BSP WORKING PRESSURES: 0.1 - 5.0 bar

**OPERATION:** Separate Flow And Temperature Controls

- $\cdot$  On Trend Brushed Nickel Finish For A Designer Look
- · Contemporary Single Lever Design
- $\cdot$  Complete With Kiri Satinjet Handset Regulated To 8 L/Minute
- $\cdot \ \text{Water Efficient Without Compromising Showering Performance} \\$
- · Ceramic Disc Handles Ensure A Smooth Operation
- · Products Which Are Easy To Use By All The Family

### MT3BSMBN