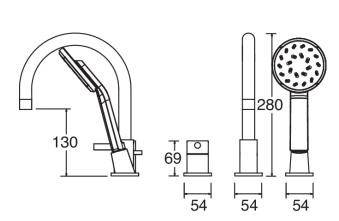

#### MOTU 3 TAP HOLE BATH SHOWER MIXER BRUSHED NICKEL

**CONSTRUCTION:** Brass

CARTRIDGE/VALVE TYPE: Ceramic Disc **SUPPLY: Suitable For All Plumbing Systems** 

INLET CONNECTIONS: 3/4" BSP WORKING PRESSURES: 0.1 - 5.0 bar

**OPERATION:** Separate Flow And Temperature Controls

- $\cdot$  On Trend Brushed Nickel Finish For A Designer Look
- · Contemporary Single Lever Design
- $\cdot$  Complete With Kiri Satinjet Handset Regulated To 8 L/Minute
- $\cdot \ \text{Water Efficient Without Compromising Showering Performance} \\$
- · Ceramic Disc Handles Ensure A Smooth Operation
- · Products Which Are Easy To Use By All The Family