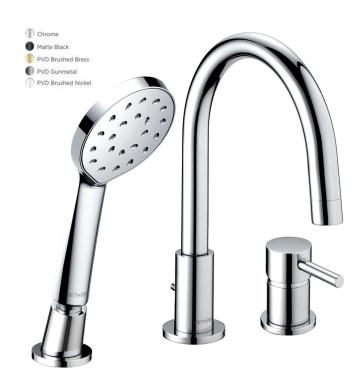

## MOTU 3 TAP HOLE BATH SHOWER MIXER CHROME

CONSTRUCTION: Brass

**CARTRIDGE/VALVE TYPE:** Ceramic Disc **SUPPLY: Suitable For All Plumbing Systems** 

INLET CONNECTIONS: 3/4" BSP WORKING PRESSURES: 0.1 - 5.0 bar

**OPERATION:** Separate Flow And Temperature Controls

- $\cdot$  Contemporary Single Lever Design
- · Complete With Kiri Satinjet Handset Regulated To 8 L/Minute
- $\cdot \ \text{Water Efficient Without Compromising Showering Performance} \\$
- · Ceramic Disc Handles Ensure A Smooth Operation
- · Products Which Are Easy To Use By All The Family

| MT3BSMCP | Chrome |
|----------|--------|
|----------|--------|