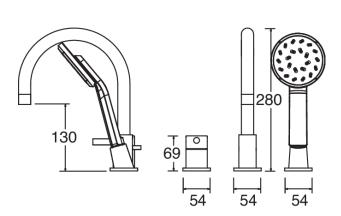

## MOTU 3 TAP HOLE BATH SHOWER MIXER CHROME

CONSTRUCTION: Brass

**CARTRIDGE/VALVE TYPE:** Ceramic Disc **SUPPLY: Suitable For All Plumbing Systems** 

INLET CONNECTIONS: 3/4" BSP WORKING PRESSURES: 0.1 - 5.0 bar

**OPERATION:** Separate Flow And Temperature Controls

- $\cdot$  Contemporary Single Lever Design
- · Complete With Kiri Satinjet Handset Regulated To 8 L/Minute
- $\cdot \ \text{Water Efficient Without Compromising Showering Performance} \\$
- · Ceramic Disc Handles Ensure A Smooth Operation
- · Products Which Are Easy To Use By All The Family