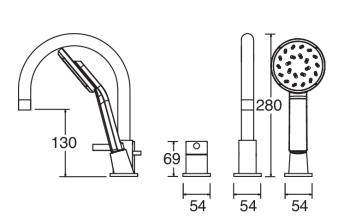

#### MOTU 3 TAP HOLE BATH SHOWER MIXER - GUNMETAL

**CONSTRUCTION: Brass** 

CARTRIDGE/VALVE TYPE: Ceramic Disc **SUPPLY:** Suitable For Low Pressure Systems

**INLET CONNECTIONS: 3/4" BSP** WORKING PRESSURES: 0.1 - 5.0 bar

**OPERATION:** Separate Flow And Temperature Controls

- $\cdot$  On Trend Gunmetal Finish For A Designer Look
- $\cdot \ \text{Contemporary Single Lever Design}$
- $\cdot$  Complete With Kiri Satinjet Handset Regulated To 8 L/Minute
- $\cdot \ \text{Water Efficient Without Compromising Showering Performance} \\$
- $\cdot$  Ceramic Disc Handles Ensure A Smooth Operation
- · Products Which Are Easy To Use By All The Family