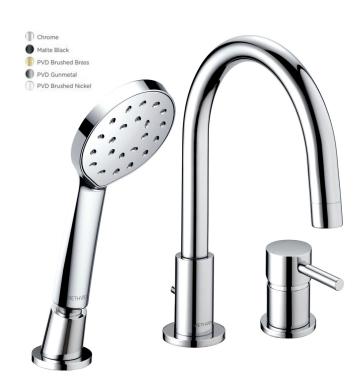

**OPERATION:** Separate Flow And Temperature Controls

- $\cdot$  On Trend Gunmetal Finish For A Designer Look
- $\cdot \ \text{Contemporary Single Lever Design}$
- $\cdot$  Complete With Kiri Satinjet Handset Regulated To 8 L/Minute
- $\cdot \ \text{Water Efficient Without Compromising Showering Performance} \\$
- $\cdot$  Ceramic Disc Handles Ensure A Smooth Operation
- · Products Which Are Easy To Use By All The Family

## Gunmetal