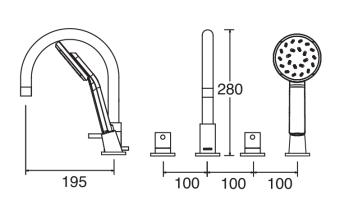

#### MOTU 4 TAP HOLE BATH SHOWER MIXER BRUSHED BRASS

**CONSTRUCTION:** Brass

CARTRIDGE/VALVE TYPE: Ceramic Disc **SUPPLY: Suitable For All Plumbing Systems** 

INLET CONNECTIONS: 3/4" BSP WORKING PRESSURES: 0.1 - 5.0 bar

**OPERATION:** Separate Flow And Temperature Controls

- $\cdot$  On Trend Brushed Brass Finish For A Designer Look
- · Contemporary Single Lever Design
- $\cdot$  Complete With Kiri Satinjet Handset Regulated To 8 L/Minute
- $\cdot \ \text{Water Efficient Without Compromising Showering Performance} \\$
- · Ceramic Disc Handles Ensure A Smooth Operation
- · Products Which Are Easy To Use By All The Family

### MT4BSMBB