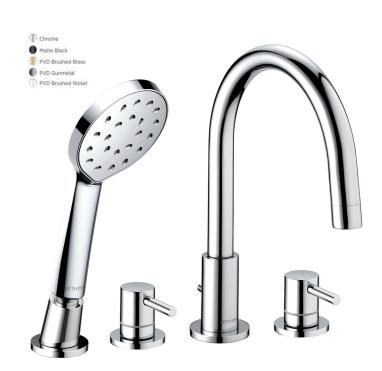

#### MOTU 4 TAP HOLE BATH SHOWER MIXER BRUSHED BRASS

**CONSTRUCTION:** Brass

CARTRIDGE/VALVE TYPE: Ceramic Disc **SUPPLY: Suitable For All Plumbing Systems** 

INLET CONNECTIONS: 3/4" BSP WORKING PRESSURES: 0.1 - 5.0 bar

**OPERATION:** Separate Flow And Temperature Controls

- $\cdot$  On Trend Brushed Brass Finish For A Designer Look
- · Contemporary Single Lever Design
- $\cdot$  Complete With Kiri Satinjet Handset Regulated To 8 L/Minute
- $\cdot \ \text{Water Efficient Without Compromising Showering Performance} \\$
- · Ceramic Disc Handles Ensure A Smooth Operation
- · Products Which Are Easy To Use By All The Family

### MT4BSMBB