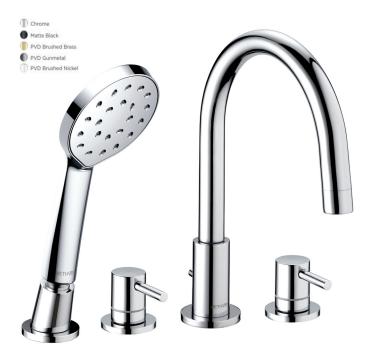

## MOTU 4 TAP HOLE BATH SHOWER MIXER MATTE BLACK

- $\cdot$  On Trend Matte Black Finish For A Designer Look
- $\cdot$  Contemporary Single Lever Design
- $\cdot$  Complete With Kiri Satinjet Handset Regulated To 8 L/Minute
- $\cdot$  Water Efficient Without Compromising Showering Performance
- $\cdot$  Ceramic Disc Handles Ensure A Smooth Operation
- $\cdot$  Products Which Are Easy To Use By All The Family