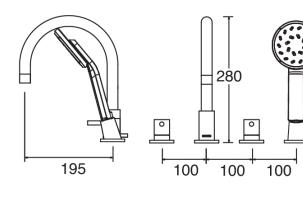

## MOTU 4 TAP HOLE BATH SHOWER MIXER MATTE BLACK

## **CONSTRUCTION:** Brass

CARTRIDGE/VALVE TYPE: Ceramic Disc

SUPPLY: Suitable For All Plumbing Systems

INLET CONNECTIONS: 3/4" BSP

WORKING PRESSURES: 0.1 - 5.0 bar

**OPERATION:** Separate Flow And Temperature Controls