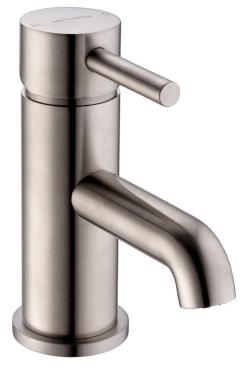

## **MOTU BASIN MIXER - BRUSHED NICKEL**

- $\cdot$  On Trend Brushed Nickel Finish For A Designer Look
- · Contemporary Single Lever Design
- $\cdot$  Ceramic Cartridge For Smooth Operation
- $\cdot$  Fitted With A 4 L/Min Flow Regulator
- $\cdot$  Slim Stream Aerator With Directional Swivel
- $\cdot$  Products Which Are Easy To Use By All The Family
- · Includes Press Top Waste

## **Brushed Nickel**

Please Note: Flow rate will be dictated by installation configurations.

Please ensure to check the appropriate flow restrictor information if applicable.

\*Please refer to website for full warranty details.