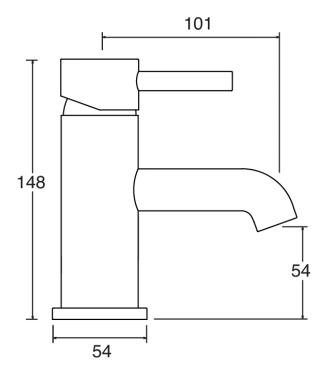

## **MOTU BASIN MIXER - BRUSHED NICKEL**

## **CONSTRUCTION:** Brass

CARTRIDGE/VALVE TYPE: 35mm Ceramic Cartridge

SUPPLY: Suitable For High Pressure Systems

INLET CONNECTIONS: 1/2" BSP

WORKING PRESSURES: 1.0 - 5.0 bar

**OPERATION:** Tilt And Turn Temperature And Flow Control