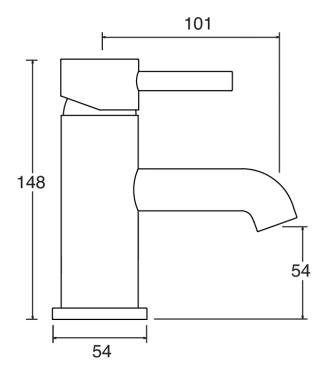

## **MOTU BASIN MIXER - CHROME**

CONSTRUCTION: Brass

CARTRIDGE/VALVE TYPE: 35mm Ceramic Cartridge

**SUPPLY:** Suitable For High Pressure Systems

INLET CONNECTIONS: 1/2" BSP
WORKING PRESSURES: 1.0 - 5.0 bar

**OPERATION:** Tilt And Turn Temperature And Flow Control

- $\cdot$  Contemporary Single Lever Design
- · Ceramic Cartridge For Smooth Operation
- · Fitted With A 4 L/Min Flow Regulator
- $\cdot$  Slim Stream Aerator With Directional Swivel
- $\cdot$  Products Which Are Easy To Use By All The Family
- · Includes Press Top Waste