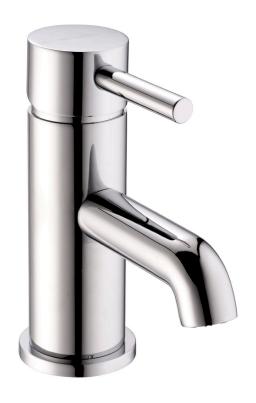

## **MOTU BASIN MIXER - CHROME**

CONSTRUCTION: Brass

CARTRIDGE/VALVE TYPE: 35mm Ceramic Cartridge

**SUPPLY:** Suitable For High Pressure Systems

INLET CONNECTIONS: 1/2" BSP
WORKING PRESSURES: 1.0 - 5.0 bar

**OPERATION:** Tilt And Turn Temperature And Flow Control

- $\cdot$  Contemporary Single Lever Design
- · Ceramic Cartridge For Smooth Operation
- · Fitted With A 4 L/Min Flow Regulator
- $\cdot$  Slim Stream Aerator With Directional Swivel
- $\cdot$  Products Which Are Easy To Use By All The Family
- · Includes Press Top Waste