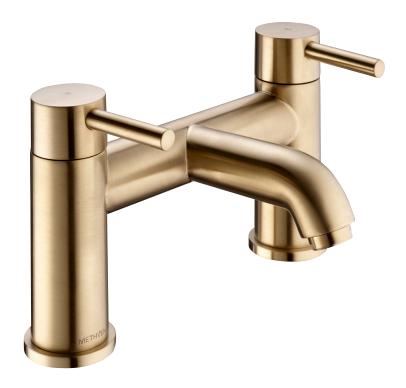

#### **MOTU BATH FILLER - BRUSHED BRASS**

CONSTRUCTION: Brass

**CARTRIDGE/VALVE TYPE:** Ceramic Disc **SUPPLY:** Suitable For Low Pressure Systems

INLET CONNECTIONS: 3/4" BSP WORKING PRESSURES: 0.3 - 5.0 bar

**OPERATION:** Separate Flow And Temperature Controls

- $\cdot$  On Trend Brushed Brass Finish For A Designer Look
- · Contemporary Single Lever Design
- · Ceramic Disc Handles Ensure A Smooth Operation
- · Products Which Are Easy To Use By All The Family

### **Brushed Brass**