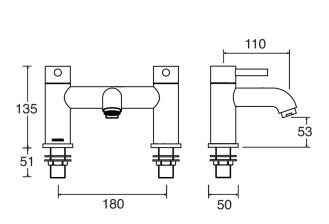

#### **MOTU BATH FILLER - BRUSHED BRASS**

CONSTRUCTION: Brass

**CARTRIDGE/VALVE TYPE:** Ceramic Disc **SUPPLY:** Suitable For Low Pressure Systems

INLET CONNECTIONS: 3/4" BSP WORKING PRESSURES: 0.3 - 5.0 bar