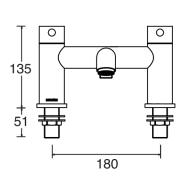

## **MOTU BATH FILLER - MATTE BLACK**

### **CONSTRUCTION:** Brass

CARTRIDGE/VALVE TYPE: Ceramic Disc

SUPPLY: Suitable For All Plumbing Systems

INLET CONNECTIONS: 3/4" BSP

WORKING PRESSURES: 0.3 - 5.0 bar

Open Outlet Flow (Bar - I/min)

**OPERATION:** Separate Flow And Temperature Controls