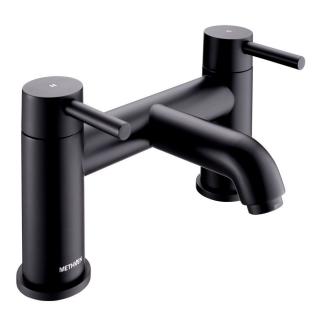

## **MOTU BATH FILLER - MATTE BLACK**

# Matte Black

 $\cdot$  On Trend Matte Black Finish For A Designer Look

 $\cdot$  Ceramic Disc Handles Ensure A Smooth Operation

· Products Which Are Easy To Use By All The Family

· Contemporary Single Lever Design