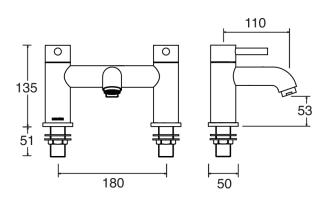

#### MOTU BATH FILLER - BRUSHED NICKEL

CONSTRUCTION: Brass

**CARTRIDGE/VALVE TYPE:** Ceramic Disc **SUPPLY: Suitable For All Plumbing Systems** 

INLET CONNECTIONS: 3/4" BSP WORKING PRESSURES: 0.3 - 5.0 bar

**OPERATION:** Separate Flow And Temperature Controls

- $\cdot$  On Trend Brushed Nickel Finish For A Designer Look
- · Contemporary Single Lever Design
- · Ceramic Disc Handles Ensure A Smooth Operation
- · Products Which Are Easy To Use By All The Family