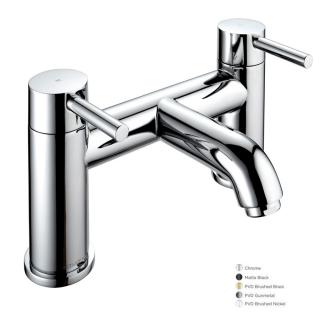

#### MOTU BATH FILLER - BRUSHED NICKEL

CONSTRUCTION: Brass

**CARTRIDGE/VALVE TYPE:** Ceramic Disc **SUPPLY: Suitable For All Plumbing Systems** 

INLET CONNECTIONS: 3/4" BSP WORKING PRESSURES: 0.3 - 5.0 bar

**OPERATION:** Separate Flow And Temperature Controls

- $\cdot$  On Trend Brushed Nickel Finish For A Designer Look
- · Contemporary Single Lever Design
- · Ceramic Disc Handles Ensure A Smooth Operation
- · Products Which Are Easy To Use By All The Family

### **Brushed Nickel**