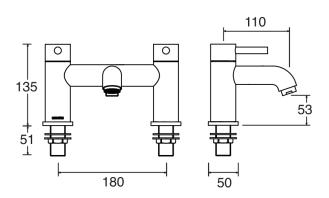

## **MOTU BATH FILLER - CHROME**

CONSTRUCTION: Brass

**CARTRIDGE/VALVE TYPE:** Ceramic Disc **SUPPLY: Suitable For All Plumbing Systems** 

INLET CONNECTIONS: 3/4" BSP WORKING PRESSURES: 0.3 - 5.0 bar

**OPERATION:** Separate Flow And Temperature Controls

**BAR** 0.3 **SPOUT FLOW** 3.8 5.5 7.1 10.1 14.3 17.6 20.3 22.7

Please Note: Flow rate will be dictated by installation configurations.  ${\bf Please\ ensure\ to\ check\ the\ appropriate\ flow\ restrictor\ information\ if\ applicable.}$