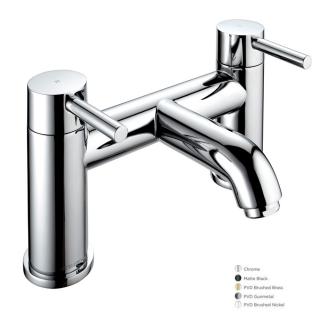

## **MOTU BATH FILLER - CHROME**

CONSTRUCTION: Brass

**CARTRIDGE/VALVE TYPE:** Ceramic Disc **SUPPLY: Suitable For All Plumbing Systems** 

INLET CONNECTIONS: 3/4" BSP WORKING PRESSURES: 0.3 - 5.0 bar

**OPERATION:** Separate Flow And Temperature Controls

- $\cdot$  Contemporary Single Lever Design
- · Ceramic Disc Handles Ensure A Smooth Operation
- $\cdot$  Products Which Are Easy To Use By All The Family

**MTBFCP** Chrome

Open Outlet Flow (Bar - I/min)