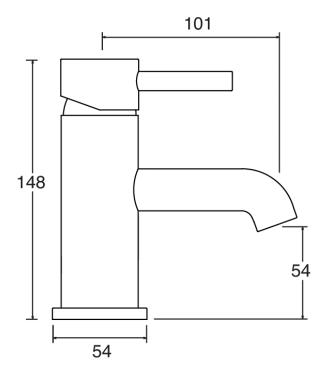

## **MOTU BASIN MIXER - GUNMETAL**

CONSTRUCTION: Brass

CARTRIDGE/VALVE TYPE: 35mm Ceramic Cartridge

**SUPPLY:** Suitable For High Pressure Systems

INLET CONNECTIONS: 1/2" BSP
WORKING PRESSURES: 1.0 - 5.0 bar

**OPERATION:** Tilt And Turn Temperature And Flow Control

- $\cdot$  On Trend Gunmetal Finish For A Designer Look
- · Contemporary Single Lever Design
- · Ceramic Cartridge For Smooth Operation
- $\cdot$  Fitted With A 4 L/Min Flow Regulator
- · Slim Stream Aerator With Directional Swivel
- $\cdot$  Products Which Are Easy To Use By All The Family
- · Includes Press Top Waste