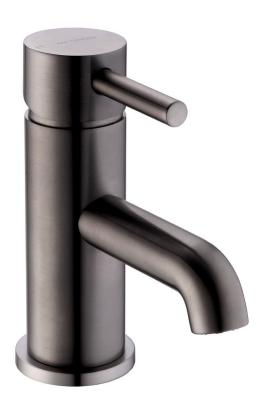

## **MOTU BASIN MIXER - GUNMETAL**

CONSTRUCTION: Brass

CARTRIDGE/VALVE TYPE: 35mm Ceramic Cartridge

**SUPPLY:** Suitable For High Pressure Systems

INLET CONNECTIONS: 1/2" BSP
WORKING PRESSURES: 1.0 - 5.0 bar

**OPERATION:** Tilt And Turn Temperature And Flow Control

- $\cdot$  On Trend Gunmetal Finish For A Designer Look
- · Contemporary Single Lever Design
- · Ceramic Cartridge For Smooth Operation
- $\cdot$  Fitted With A 4 L/Min Flow Regulator
- · Slim Stream Aerator With Directional Swivel
- $\cdot$  Products Which Are Easy To Use By All The Family
- · Includes Press Top Waste