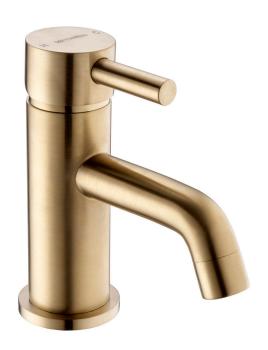

## MOTU MINI BASIN MIXER - BRUSHED BRASS

**CONSTRUCTION**: Brass

CARTRIDGE/VALVE TYPE: 25mm Ceramic Cartridge

**SUPPLY:** Suitable For High Pressure Systems

INLET CONNECTIONS: 1/2" BSP
WORKING PRESSURES: 1.0 - 5.0 bar

**OPERATION:** Tilt And Turn Temperature And Flow Control

- $\cdot$  On Trend Brushed Brass Finish For A Designer Look
- $\cdot \ {\tt Contemporary \, Single \, Lever \, Design}$
- · Ceramic Cartridge For Smooth Operation
- · Fitted With A 4 L/Min Flow Regulator
- · Slim Stream Aerator With Directional Swivel · Products Which Are Easy To Use By All The Family
- · Includes Press Top Waste