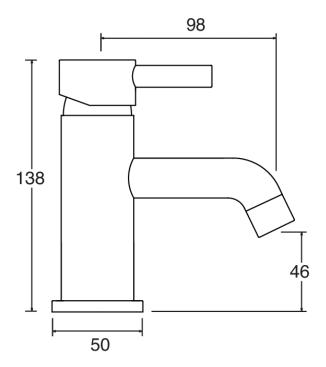

## MOTU MINI BASIN MIXER - BRUSHED BRASS

**CONSTRUCTION**: Brass

CARTRIDGE/VALVE TYPE: 25mm Ceramic Cartridge

**SUPPLY:** Suitable For High Pressure Systems

INLET CONNECTIONS: 1/2" BSP
WORKING PRESSURES: 1.0 - 5.0 bar

**OPERATION:** Tilt And Turn Temperature And Flow Control

- $\cdot$  On Trend Brushed Brass Finish For A Designer Look
- $\cdot \ {\tt Contemporary \, Single \, Lever \, Design}$
- · Ceramic Cartridge For Smooth Operation
- · Fitted With A 4 L/Min Flow Regulator
- · Slim Stream Aerator With Directional Swivel · Products Which Are Easy To Use By All The Family
- · Includes Press Top Waste