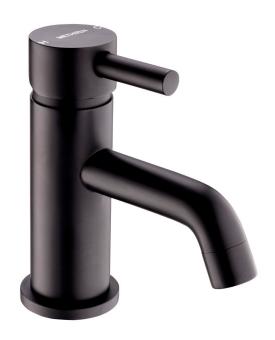

#### **MOTU MINI BASIN MIXER - MATTE BLACK**

**CONSTRUCTION**: Brass

CARTRIDGE/VALVE TYPE: 25mm Ceramic Cartridge

**SUPPLY:** Suitable For High Pressure Systems

INLET CONNECTIONS: 1/2" BSP
WORKING PRESSURES: 1.0 - 5.0 bar

**OPERATION:** Tilt And Turn Temperature And Flow Control

- $\cdot$  On Trend Matte Black Finish For A Designer Look
- $\cdot \ {\tt Contemporary \, Single \, Lever \, Design}$
- · Ceramic Cartridge For Smooth Operation
- · Fitted With A 4 L/Min Flow Regulator
- $\cdot$  Slim Stream Aerator With Directional Swivel
- $\cdot$  Products Which Are Easy To Use By All The Family
- · Includes Press Top Waste

## Matte Black