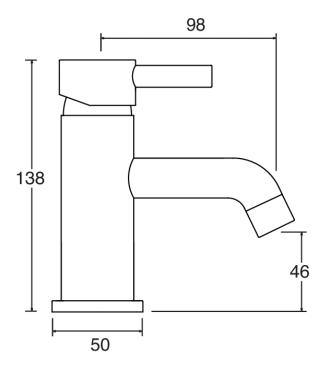

#### **MOTU MINI BASIN MIXER - MATTE BLACK**

**CONSTRUCTION**: Brass

CARTRIDGE/VALVE TYPE: 25mm Ceramic Cartridge

**SUPPLY:** Suitable For High Pressure Systems

INLET CONNECTIONS: 1/2" BSP
WORKING PRESSURES: 1.0 - 5.0 bar

**OPERATION:** Tilt And Turn Temperature And Flow Control

- $\cdot$  On Trend Matte Black Finish For A Designer Look
- $\cdot \ {\tt Contemporary \, Single \, Lever \, Design}$
- · Ceramic Cartridge For Smooth Operation
- · Fitted With A 4 L/Min Flow Regulator
- $\cdot$  Slim Stream Aerator With Directional Swivel
- $\cdot$  Products Which Are Easy To Use By All The Family
- · Includes Press Top Waste