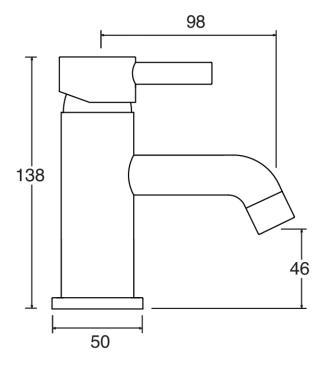

#### MOTU MINI BASIN MIXER - BRUSHED NICKEL

**CONSTRUCTION**: Brass

CARTRIDGE/VALVE TYPE: 25mm Ceramic Cartridge

**SUPPLY:** Suitable For High Pressure Systems

INLET CONNECTIONS: 1/2" BSP
WORKING PRESSURES: 1.0 - 5.0 bar