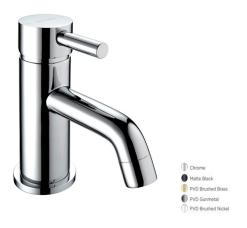

#### MOTU MINI BASIN MIXER - BRUSHED NICKEL

**CONSTRUCTION**: Brass

CARTRIDGE/VALVE TYPE: 25mm Ceramic Cartridge

**SUPPLY:** Suitable For High Pressure Systems

INLET CONNECTIONS: 1/2" BSP
WORKING PRESSURES: 1.0 - 5.0 bar

**OPERATION:** Tilt And Turn Temperature And Flow Control

- · On Trend Brushed Nickel Finish For A Designer Look
- $\cdot \ {\tt Contemporary \, Single \, Lever \, Design}$
- · Ceramic Cartridge For Smooth Operation
- · Fitted With A 4 L/Min Flow Regulator
- · Slim Stream Aerator With Directional Swivel
- · Products Which Are Easy To Use By All The Family
- · Includes Press Top Waste

#### **MTBMBN**

### **Brushed Nickel**