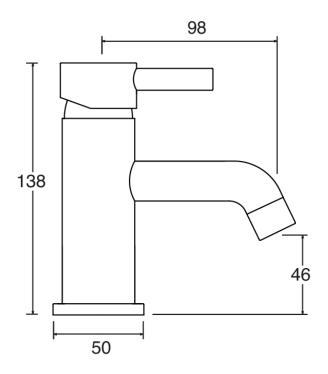

## MOTU MINI BASIN MIXER - CHROME

Chrome
Matte Black
PVD Brushed Brass
PVD Gunmetal
PVD Brushed Nickel

**CONSTRUCTION:** Brass

CARTRIDGE/VALVE TYPE: 25mm Ceramic Cartridge

SUPPLY: Suitable For High Pressure Systems

INLET CONNECTIONS: 1/2" BSP

WORKING PRESSURES: 1.0 - 5.0 bar

**OPERATION:** Tilt And Turn Temperature And Flow Control

| <ul> <li>Products Which</li> </ul>   | Are Easy To | Use By All | l The Family |
|--------------------------------------|-------------|------------|--------------|
| <ul> <li>Includes Press T</li> </ul> | op Waste    |            |              |

 $\cdot$  Contemporary Single Lever Design

 $\cdot$  Ceramic Cartridge For Smooth Operation  $\cdot$  Fitted With A 4 L/Min Flow Regulator

 $\cdot$  Slim Stream Aerator With Directional Swivel