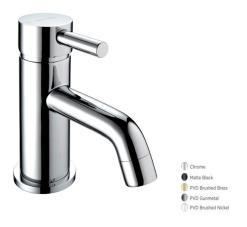

## **MOTU MINI BASIN MIXER - GUNMETAL**

**CONSTRUCTION**: Brass

CARTRIDGE/VALVE TYPE: 25mm Ceramic Cartridge

**SUPPLY:** Suitable For High Pressure Systems

INLET CONNECTIONS: 1/2" BSP
WORKING PRESSURES: 1.0 - 5.0 bar

**OPERATION:** Tilt And Turn Temperature And Flow Control

- $\cdot$  On Trend Gunmetal Finish For A Designer Look
- · Contemporary Single Lever Design
- · Ceramic Cartridge For Smooth Operation
- · Fitted With A 4 L/Min Flow Regulator
- · Slim Stream Aerator With Directional Swivel
- · Products Which Are Easy To Use By All The Family
- · Includes Press Top Waste