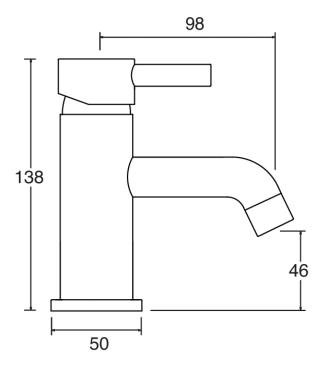

## **MOTU MINI BASIN MIXER - GUNMETAL**

**CONSTRUCTION**: Brass

CARTRIDGE/VALVE TYPE: 25mm Ceramic Cartridge

**SUPPLY:** Suitable For High Pressure Systems

INLET CONNECTIONS: 1/2" BSP
WORKING PRESSURES: 1.0 - 5.0 bar

**OPERATION:** Tilt And Turn Temperature And Flow Control

- $\cdot$  On Trend Gunmetal Finish For A Designer Look
- · Contemporary Single Lever Design
- · Ceramic Cartridge For Smooth Operation
- · Fitted With A 4 L/Min Flow Regulator
- · Slim Stream Aerator With Directional Swivel
- · Products Which Are Easy To Use By All The Family
- · Includes Press Top Waste