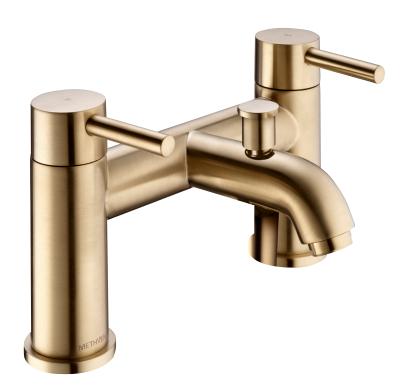

#### MOTU BATH SHOWER MIXER - BRUSHED BRASS

**CONSTRUCTION:** Brass & ABS

**CARTRIDGE/VALVE TYPE: 3/4" QUARTER TURN** SUPPLY: Suitable For All Plumbing Systems

**INLET CONNECTIONS: 3/4" BSP** WORKING PRESSURES: 0.3 - 5.0 bar

**OPERATION:** Separate Flow And Temperature Controls

- · On Trend Brushed Brass Finish For A Designer Look
- $\cdot$  Contemporary Single Lever Design
- $\cdot$  Complete With Kiri Satinjet Handset Regulated To 8 L/Minute & Wall Bracket
- $\cdot \ \text{Water Efficient Without Compromising Showering Performance} \\$
- $\cdot$  Ceramic Disc Handles Ensure A Smooth Operation
- · Products Which Are Easy To Use By All The Family

#### **Brushed Brass**