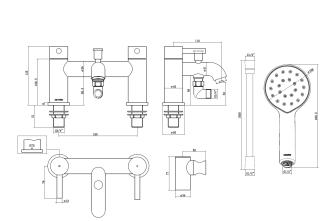

#### MOTU BATH SHOWER MIXER - BRUSHED BRASS

**CONSTRUCTION:** Brass & ABS

**CARTRIDGE/VALVE TYPE: 3/4" QUARTER TURN** SUPPLY: Suitable For All Plumbing Systems

**INLET CONNECTIONS: 3/4" BSP** WORKING PRESSURES: 0.3 - 5.0 bar

**OPERATION:** Separate Flow And Temperature Controls

- · On Trend Brushed Brass Finish For A Designer Look
- $\cdot$  Contemporary Single Lever Design
- $\cdot$  Complete With Kiri Satinjet Handset Regulated To 8 L/Minute & Wall Bracket
- $\cdot \ \text{Water Efficient Without Compromising Showering Performance} \\$
- $\cdot$  Ceramic Disc Handles Ensure A Smooth Operation
- · Products Which Are Easy To Use By All The Family

### **MTBSMBB**