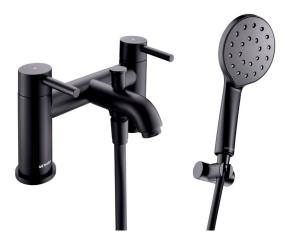

## **MOTU BATH SHOWER MIXER - MATTE BLACK**

CONSTRUCTION: Brass & ABS

- CARTRIDGE/VALVE TYPE: 3/4" QUARTER TURN
- SUPPLY: Suitable For All Plumbing Systems
- INLET CONNECTIONS: 3/4" BSP
- WORKING PRESSURES: 0.3 5.0 bar
- **OPERATION:** Separate Flow And Temperature Controls

- $\cdot$  On Trend Matte Black Finish For A Designer Look
- $\cdot$  Contemporary Single Lever Design
- $\cdot$  Complete With Kiri Satinjet Handset Regulated To 8 L/Minute & Wall Bracket
- $\cdot$  Water Efficient Without Compromising Showering Performance
- $\cdot$  Ceramic Disc Handles Ensure A Smooth Operation
- $\cdot$  Products Which Are Easy To Use By All The Family

Matte Black

Please Note: Flow rate will be dictated by installation configurations.

Please ensure to check the appropriate flow restrictor information if applicable.

\*Please refer to website for full warranty details.