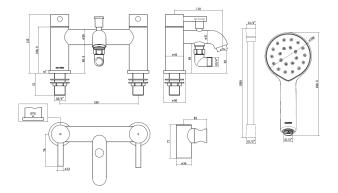

## **MOTU BATH SHOWER MIXER - MATTE BLACK**

CONSTRUCTION: Brass & ABS

- CARTRIDGE/VALVE TYPE: 3/4" QUARTER TURN
- SUPPLY: Suitable For All Plumbing Systems
- INLET CONNECTIONS: 3/4" BSP
- WORKING PRESSURES: 0.3 5.0 bar
- **OPERATION:** Separate Flow And Temperature Controls

- $\cdot$  On Trend Matte Black Finish For A Designer Look
- $\cdot$  Contemporary Single Lever Design
- $\cdot$  Complete With Kiri Satinjet Handset Regulated To 8 L/Minute & Wall Bracket
- $\cdot$  Water Efficient Without Compromising Showering Performance
- $\cdot$  Ceramic Disc Handles Ensure A Smooth Operation
- $\cdot$  Products Which Are Easy To Use By All The Family

## MTBSMBK

| <b>Open Outlet Flow</b> (Bar - l/min) |     |     |     |      |      |      |      | kiwa |                          |                 |
|---------------------------------------|-----|-----|-----|------|------|------|------|------|--------------------------|-----------------|
| BAR                                   | 0.1 | 0.3 | 0.5 | 1.0  | 2.0  | 3.0  | 4.0  | 5.0  | 2 1                      | SWRAS           |
| SPOUT FLOW                            | 3.8 | 5.5 | 7.1 | 10.1 | 14.3 | 17.6 | 20.3 | 22.7 | UK WATER<br>REGULATION 4 | 2207366 V E A B |
| HANDSET FLOW                          | 2.8 | 4.5 | 5.9 | 8.3  | 8    | 8.3  | 8.5  | 8.3  | 2207711                  | WARRANTY*       |