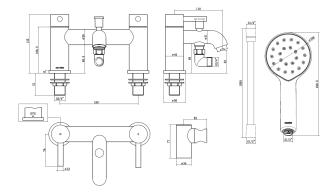

## MOTU BATH SHOWER MIXER - BRUSHED NICKEL

CONSTRUCTION: Brass & ABS CARTRIDGE/VALVE TYPE: 3/4" QUARTER TURN

SUPPLY: Suitable For All Plumbing Systems

INLET CONNECTIONS: 3/4" BSP

WORKING PRESSURES: 0.3 - 5.0 bar

## **MTBSMBN**