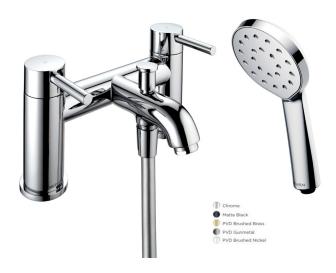

**OPERATION:** Separate Flow And Temperature Controls

- $\cdot$  On Trend Brushed Nickel Finish For A Designer Look
- $\cdot$  Contemporary Single Lever Design
- $\cdot$  Complete With Kiri Satinjet Handset Regulated To 8 L/Minute & Wall Bracket
- $\cdot$  Water Efficient Without Compromising Showering Performance
- $\cdot$  Ceramic Disc Handles Ensure A Smooth Operation
- $\cdot$  Products Which Are Easy To Use By All The Family

## Brushed Nickel

Please Note: Flow rate will be dictated by installation configurations.

Please ensure to check the appropriate flow restrictor information if applicable.

\*Please refer to website for full warranty details.