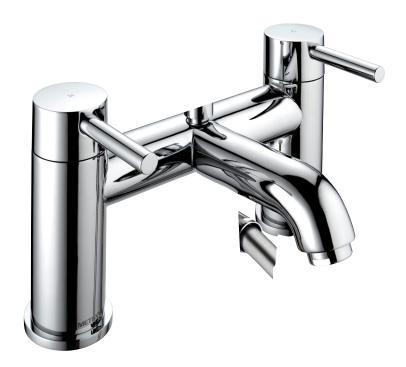

## MOTU BATH SHOWER MIXER - CHROME

**CONSTRUCTION:** Brass & ABS

CARTRIDGE/VALVE TYPE: 3/4" QUARTER TURN SUPPLY: Suitable For All Plumbing Systems

**INLET CONNECTIONS: 3/4" BSP** WORKING PRESSURES: 0.3 - 5.0 bar

**OPERATION:** Separate Flow And Temperature Controls

- $\cdot$  Contemporary Single Lever Design
- · Complete With Kiri Satinjet Handset Regulated To 8 L/Minute & Wall Bracket
- $\cdot \ \text{Water Efficient Without Compromising Showering Performance} \\$
- · Ceramic Disc Handles Ensure A Smooth Operation
- · Products Which Are Easy To Use By All The Family

## **MTBSMCP** Chrome