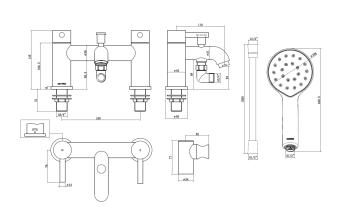

## MOTU BATH SHOWER MIXER - CHROME

**CONSTRUCTION:** Brass & ABS

CARTRIDGE/VALVE TYPE: 3/4" QUARTER TURN SUPPLY: Suitable For All Plumbing Systems

**INLET CONNECTIONS: 3/4" BSP** WORKING PRESSURES: 0.3 - 5.0 bar

**OPERATION:** Separate Flow And Temperature Controls

- $\cdot$  Contemporary Single Lever Design
- · Complete With Kiri Satinjet Handset Regulated To 8 L/Minute & Wall Bracket
- $\cdot \ \text{Water Efficient Without Compromising Showering Performance} \\$
- · Ceramic Disc Handles Ensure A Smooth Operation
- · Products Which Are Easy To Use By All The Family

## **MTBSMCP** Chrome