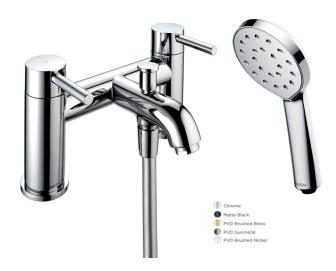

#### **MOTU BATH SHOWER MIXER - GUNMETAL**

**CONSTRUCTION:** Brass & ABS

**CARTRIDGE/VALVE TYPE: 3/4" QUARTER TURN** SUPPLY: Suitable For All Plumbing Systems

**INLET CONNECTIONS: 3/4" BSP** WORKING PRESSURES: 0.3 - 5.0 bar

**OPERATION:** Separate Flow And Temperature Controls

- $\cdot$  On Trend Gunmetal Finish For A Designer Look
- $\cdot \ \text{Contemporary Single Lever Design}$
- $\cdot$  Complete With Kiri Satinjet Handset Regulated To 8 L/Minute & Wall Bracket
- $\cdot \ \text{Water Efficient Without Compromising Showering Performance} \\$
- $\cdot$  Ceramic Disc Handles Ensure A Smooth Operation
- · Products Which Are Easy To Use By All The Family

## Gunmetal