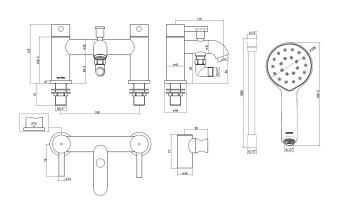

#### **MOTU BATH SHOWER MIXER - GUNMETAL**

**CONSTRUCTION:** Brass & ABS

**CARTRIDGE/VALVE TYPE: 3/4" QUARTER TURN** SUPPLY: Suitable For All Plumbing Systems

**INLET CONNECTIONS: 3/4" BSP** WORKING PRESSURES: 0.3 - 5.0 bar

**OPERATION:** Separate Flow And Temperature Controls

- $\cdot$  On Trend Gunmetal Finish For A Designer Look
- $\cdot \ \text{Contemporary Single Lever Design}$
- $\cdot$  Complete With Kiri Satinjet Handset Regulated To 8 L/Minute & Wall Bracket
- $\cdot \ \text{Water Efficient Without Compromising Showering Performance} \\$
- $\cdot$  Ceramic Disc Handles Ensure A Smooth Operation
- · Products Which Are Easy To Use By All The Family