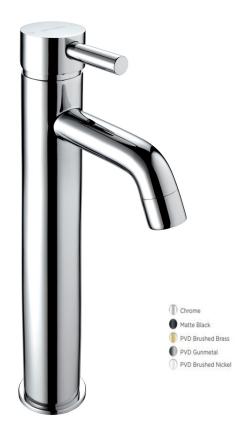

## MOTU TALL MIXER MATTE BLACK

**CONSTRUCTION**: Brass

**CARTRIDGE/VALVE TYPE:** Ceramic Cartridge **SUPPLY:** Suitable For All Plumbing Systems

**INLET CONNECTIONS:** ½2" BSP **WORKING PRESSURES:** 0.3 - 5.0 bar

**OPERATION:** Tilt And Turn Temperature And Flow Control

- $\cdot$  On Trend Matte Black Finish For A Designer Look
- · Contemporary Single Lever Design
- · Ceramic Cartridge For Smooth Operation
- Fitted With A 4 L/Min Flow Regulator • Slim Stream Aerator With Directional Swivel
- $\cdot$  Products Which Are Easy To Use By All The Family

## MTTBBK Matte Black