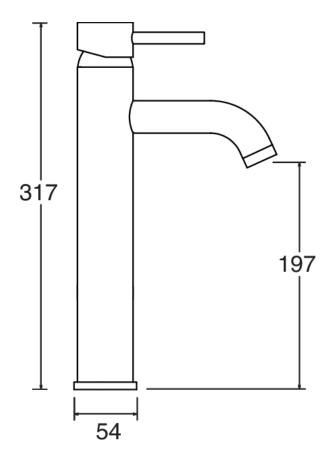

## MOTU TALL MIXER MATTE BLACK

**CONSTRUCTION**: Brass

**CARTRIDGE/VALVE TYPE:** Ceramic Cartridge **SUPPLY:** Suitable For All Plumbing Systems

**INLET CONNECTIONS:** ½2" BSP **WORKING PRESSURES:** 0.3 - 5.0 bar

**OPERATION:** Tilt And Turn Temperature And Flow Control

- $\cdot$  On Trend Matte Black Finish For A Designer Look
- · Contemporary Single Lever Design
- · Ceramic Cartridge For Smooth Operation
- Fitted With A 4 L/Min Flow Regulator • Slim Stream Aerator With Directional Swivel
- $\cdot$  Products Which Are Easy To Use By All The Family