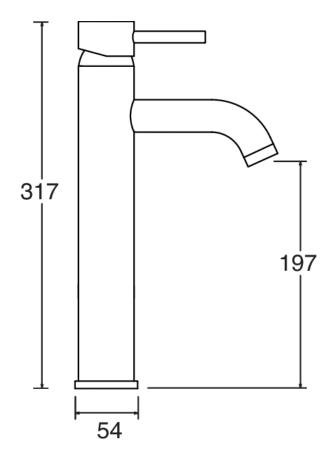

## MOTU TALL MIXER - BRUSHED NICKEL

**CONSTRUCTION**: Brass

**MTTBBN** 

CARTRIDGE/VALVE TYPE: 40mm Ceramic Cartridge

SUPPLY: Suitable For Low Pressure Systems

INLET CONNECTIONS: 1/2" BSP
WORKING PRESSURES: 0.3 - 5.0 bar

**OPERATION:** Tilt And Turn Temperature And Flow Control

- $\cdot$  On Trend Brushed Nickel Finish For A Designer Look
- · Contemporary Single Lever Design
- $\cdot$  Ceramic Cartridge For Smooth Operation
- · Fitted With A 4 L/Min Flow Regulator
- · Slim Stream Aerator With Directional Swivel · Products Which Are Easy To Use By All The Family