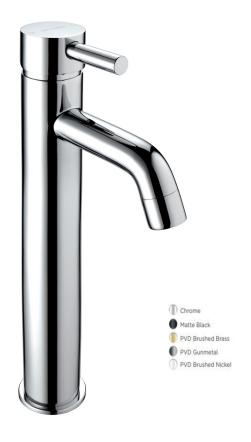

## MOTU TALL MIXER - BRUSHED NICKEL

**CONSTRUCTION**: Brass

**MTTBBN** 

CARTRIDGE/VALVE TYPE: 40mm Ceramic Cartridge

SUPPLY: Suitable For Low Pressure Systems

INLET CONNECTIONS: 1/2" BSP
WORKING PRESSURES: 0.3 - 5.0 bar

**OPERATION:** Tilt And Turn Temperature And Flow Control

- $\cdot$  On Trend Brushed Nickel Finish For A Designer Look
- · Contemporary Single Lever Design
- $\cdot$  Ceramic Cartridge For Smooth Operation
- · Fitted With A 4 L/Min Flow Regulator
- · Slim Stream Aerator With Directional Swivel · Products Which Are Easy To Use By All The Family