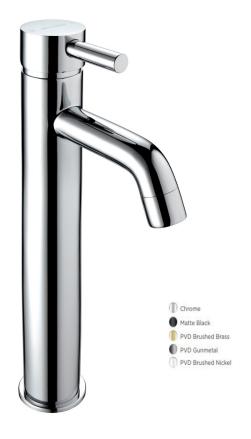

## **MOTU TALL MIXER - CHROME**

**CONSTRUCTION**: Brass

CARTRIDGE/VALVE TYPE: 40mm Ceramic Cartridge

**SUPPLY:** Suitable For Low Pressure Systems

INLET CONNECTIONS: 1/2" BSP
WORKING PRESSURES: 0.3 - 5.0 bar

**OPERATION:** Tilt And Turn Temperature And Flow Control

- $\cdot$  Contemporary Single Lever Design
- · Ceramic Cartridge For Smooth Operation
- · Fitted With A 4 L/Min Flow Regulator
- $\cdot$  Slim Stream Aerator With Directional Swivel
- · Products Which Are Easy To Use By All The Family
- · Includes Press Top Waste