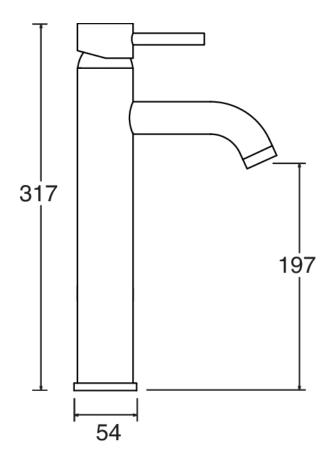

## **MOTU TALL MIXER - CHROME**

**CONSTRUCTION**: Brass

CARTRIDGE/VALVE TYPE: 40mm Ceramic Cartridge

**SUPPLY:** Suitable For Low Pressure Systems

INLET CONNECTIONS: 1/2" BSP
WORKING PRESSURES: 0.3 - 5.0 bar

## MTTBCP Chrome

Open Outlet Flow (Bar - l/min)

BAR 0.1 0.3 0.5 1.0 2.0 3.0 4.0 5.0 SPOUT FLOW 1.3 1.7 2.1 2.9 3.8 3.5 3.3 3.4

Please Note: Flow rate will be dictated by installation configurations. Please ensure to check the appropriate flow restrictor information if applicable.