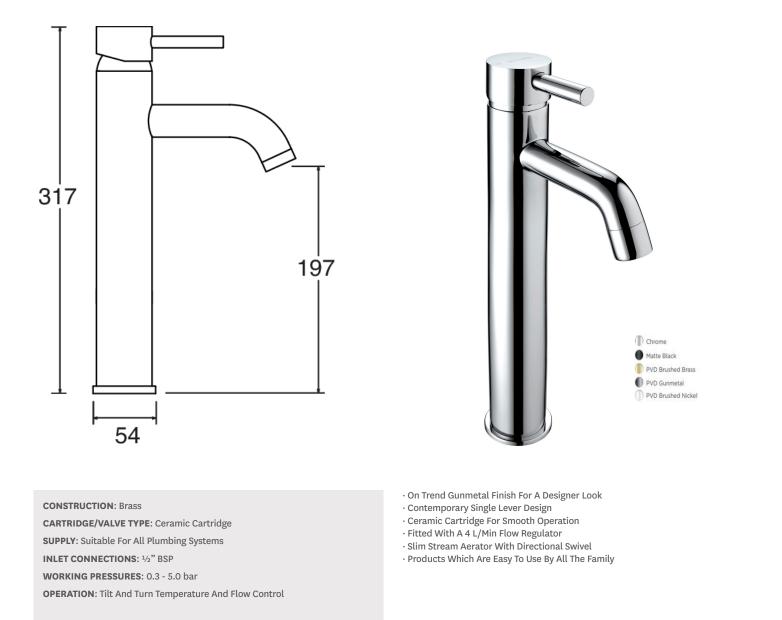

## MOTU TALL MIXER GUNMETAL

| МТТВGМ                                |     |     |     |     |     | Gunmetal |     |              |                     |
|---------------------------------------|-----|-----|-----|-----|-----|----------|-----|--------------|---------------------|
| <b>Open Outlet Flow</b> (Bar - l/min) |     |     |     |     |     |          |     | kiwa         |                     |
| BAR                                   | 0.3 | 0.5 | 1.0 | 2.0 | 3.0 | 4.0      | 5.0 |              | APPROVED PRODUCT    |
| SPOUT FLOW                            | 1.7 | 2.1 | 2.9 | 3.8 | 3.5 | 3.3      | 3.4 | REGULATION 4 | 2110316 <b>YEAR</b> |