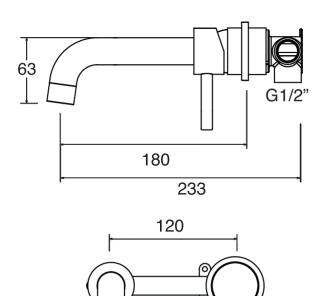

### MOTU WALL MOUNTED BASIN MIXER 180MM BRUSHED BRASS

**CONSTRUCTION:** Brass

CARTRIDGE/VALVE TYPE: Ceramic Cartridge **SUPPLY: Suitable For All Plumbing Systems** 

INLET CONNECTIONS: 1/2" BSP WORKING PRESSURES: 0.3 - 5.0 bar

**OPERATION:** Single lever flow and temperature control

- $\cdot$  On Trend Brushed Brass Finish For A Designer Look
- · Contemporary Single Lever Design
- $\cdot$  Ceramic Cartridge For Smooth Operation
- · Fitted With A 4 L/Min Flow Regulator
- $\cdot$  Slim Stream Aerator With Directional Swivel
- $\cdot$  One Piece Inwall Breech Assembly For Ease Of Installation
- · Products Which Are Easy To Use By All The Family