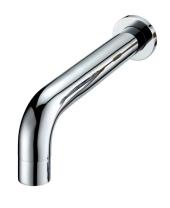

### MOTU WALL MOUNTED BASIN MIXER 180MM BRUSHED BRASS

**CONSTRUCTION:** Brass

CARTRIDGE/VALVE TYPE: Ceramic Cartridge **SUPPLY: Suitable For All Plumbing Systems** 

INLET CONNECTIONS: 1/2" BSP WORKING PRESSURES: 0.3 - 5.0 bar

**OPERATION:** Single lever flow and temperature control

- $\cdot$  On Trend Brushed Brass Finish For A Designer Look
- · Contemporary Single Lever Design
- $\cdot$  Ceramic Cartridge For Smooth Operation
- · Fitted With A 4 L/Min Flow Regulator
- $\cdot$  Slim Stream Aerator With Directional Swivel
- $\cdot$  One Piece Inwall Breech Assembly For Ease Of Installation
- · Products Which Are Easy To Use By All The Family