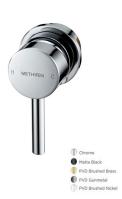

**OPERATION:** Single lever flow and temperature control

- $\cdot$  On Trend Brushed Brass Finish For A Designer Look
- · Contemporary Single Lever Design
- $\cdot$  Ceramic Cartridge For Smooth Operation
- · Fitted With A 4 L/Min Flow Regulator
- $\cdot$  Slim Stream Aerator With Directional Swivel
- $\cdot$  One Piece Inwall Breech Assembly For Ease Of Installation
- · Products Which Are Easy To Use By All The Family

### **Brushed Brass**