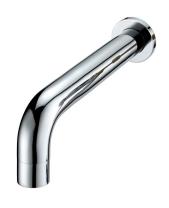

#### MOTU WALL MOUNTED BASIN MIXER 180MM MATTE BLACK

**CONSTRUCTION**: Brass

**CARTRIDGE/VALVE TYPE:** Ceramic Cartridge **SUPPLY:** Suitable For All Plumbing Systems

**INLET CONNECTIONS:** ½2" BSP **WORKING PRESSURES:** 0.3 - 5.0 bar

**OPERATION:** Single lever flow and temperature control

- $\cdot$  On Trend Matte Black Finish For A Designer Look
- · Contemporary Single Lever Design
- · Ceramic Cartridge For Smooth Operation
- · Fitted With A 4 L/Min Flow Regulator
- $\cdot$  Slim Stream Aerator With Directional Swivel
- $\cdot$  One Piece Inwall Breech Assembly For Ease Of Installation
- · Products Which Are Easy To Use By All The Family