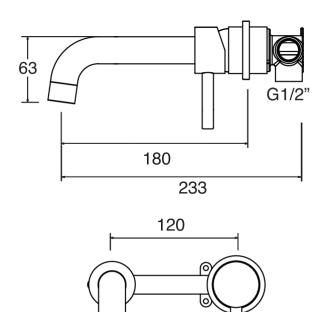

#### MOTU WALL MOUNTED BASIN MIXER 180MM MATTE BLACK

**CONSTRUCTION**: Brass

**CARTRIDGE/VALVE TYPE:** Ceramic Cartridge **SUPPLY:** Suitable For All Plumbing Systems

**INLET CONNECTIONS:** ½2" BSP **WORKING PRESSURES:** 0.3 - 5.0 bar

**OPERATION:** Single lever flow and temperature control

- $\cdot$  On Trend Matte Black Finish For A Designer Look
- · Contemporary Single Lever Design
- · Ceramic Cartridge For Smooth Operation
- · Fitted With A 4 L/Min Flow Regulator
- $\cdot$  Slim Stream Aerator With Directional Swivel
- $\cdot$  One Piece Inwall Breech Assembly For Ease Of Installation
- · Products Which Are Easy To Use By All The Family

#### MTWMB1BK