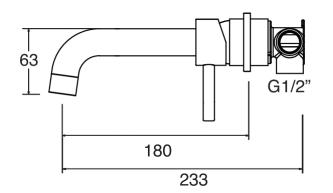

## MOTU WALL MOUNTED BASIN MIXER 180MM - BRUSHED NICKEL

- **CONSTRUCTION:** Brass
- CARTRIDGE/VALVE TYPE: 35mm Ceramic Cartridge
- SUPPLY: Suitable For Low Pressure Systems
- INLET CONNECTIONS: 1/2" BSP
- WORKING PRESSURES: 0.3 5.0 bar

## MTWMB1BN

BAR

**SPOUT FLOW** 