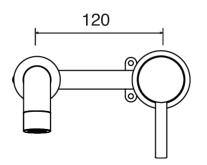

## MOTU WALL MOUNTED BASIN MIXER 180MM - BRUSHED NICKEL









- **CONSTRUCTION:** Brass
- CARTRIDGE/VALVE TYPE: 35mm Ceramic Cartridge
- SUPPLY: Suitable For Low Pressure Systems
- INLET CONNECTIONS: 1/2" BSP
- WORKING PRESSURES: 0.3 5.0 bar

**Open Outlet Flow** (Bar - l/min)

**OPERATION:** Single lever flow and temperature control

0.1

1.3

- $\cdot$  On Trend Brushed Nickel Finish For A Designer Look
- $\cdot$  Contemporary Single Lever Design
- $\cdot$  Ceramic Cartridge For Smooth Operation
- $\cdot$  Fitted With A 4 L/Min Flow Regulator
- $\cdot$  Slim Stream Aerator With Directional Swivel
- $\cdot$  One Piece Inwall Breech Assembly For Ease Of Installation
- Products Which Are Easy To Use By All The Family

## MTWMB1BN

BAR

**SPOUT FLOW** 

## **Brushed Nickel**

5.0

3.4



Please Note: Flow rate will be dictated by installation con