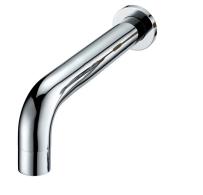

**Open Outlet Flow** (Bar - l/min)

**OPERATION:** Single lever flow and temperature control

0.1

1.3

- $\cdot$  On Trend Brushed Nickel Finish For A Designer Look
- $\cdot$  Contemporary Single Lever Design
- $\cdot$  Ceramic Cartridge For Smooth Operation
- $\cdot$  Fitted With A 4 L/Min Flow Regulator
- $\cdot$  Slim Stream Aerator With Directional Swivel
- $\cdot$  One Piece Inwall Breech Assembly For Ease Of Installation
- Products Which Are Easy To Use By All The Family