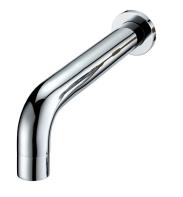

## MOTU WALL MOUNTED BASIN MIXER 180MM CHROME

**CONSTRUCTION:** Brass

CARTRIDGE/VALVE TYPE: Ceramic Cartridge

SUPPLY: Suitable For All Plumbing Systems

INLET CONNECTIONS: 1/2" BSP

WORKING PRESSURES: 0.3 - 5.0 bar

**OPERATION:** Single lever flow and temperature control

- $\cdot$  Contemporary Single Lever Design
- · Ceramic Cartridge For Smooth Operation
- Fitted With A 4 L/Min Flow Regulator
- $\cdot$  Slim Stream Aerator With Directional Swivel
- $\cdot$  One Piece Inwall Breech Assembly For Ease Of Installation
- $\cdot$  Products Which Are Easy To Use By All The Family