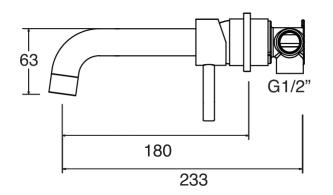

## MOTU WALL MOUNTED BASIN MIXER 180MM CHROME

**CONSTRUCTION:** Brass

CARTRIDGE/VALVE TYPE: Ceramic Cartridge

SUPPLY: Suitable For All Plumbing Systems

INLET CONNECTIONS: 1/2" BSP

WORKING PRESSURES: 0.3 - 5.0 bar

**OPERATION:** Single lever flow and temperature control

- $\cdot$  Contemporary Single Lever Design
- · Ceramic Cartridge For Smooth Operation
- Fitted With A 4 L/Min Flow Regulator
- $\cdot$  Slim Stream Aerator With Directional Swivel
- $\cdot$  One Piece Inwall Breech Assembly For Ease Of Installation
- $\cdot$  Products Which Are Easy To Use By All The Family