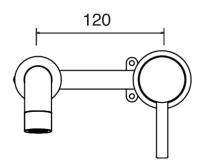

## MOTU WALL MOUNTED BASIN MIXER 180MM CHROME

**CONSTRUCTION:** Brass

CARTRIDGE/VALVE TYPE: Ceramic Cartridge

SUPPLY: Suitable For All Plumbing Systems

INLET CONNECTIONS: 1/2" BSP

WORKING PRESSURES: 0.3 - 5.0 bar

**OPERATION:** Single lever flow and temperature control

- $\cdot$  Contemporary Single Lever Design
- · Ceramic Cartridge For Smooth Operation
- Fitted With A 4 L/Min Flow Regulator
- $\cdot$  Slim Stream Aerator With Directional Swivel
- $\cdot$  One Piece Inwall Breech Assembly For Ease Of Installation
- $\cdot$  Products Which Are Easy To Use By All The Family