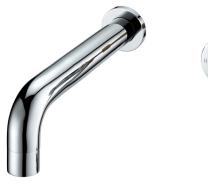

## MOTU WALL MOUNTED BASIN MIXER 180MM GUNMETAL

**CONSTRUCTION:** Brass

CARTRIDGE/VALVE TYPE: Ceramic Cartridge

SUPPLY: Suitable For All Plumbing Systems

INLET CONNECTIONS: 1/2" BSP

WORKING PRESSURES: 0.3 - 5.0 bar

**OPERATION:** Single lever flow and temperature control

- $\cdot$  On Trend Gunmetal Finish For A Designer Look
- $\cdot$  Contemporary Single Lever Design
- $\cdot$  Ceramic Cartridge For Smooth Operation
- $\cdot$  Fitted With A 4 L/Min Flow Regulator
- $\cdot$  Slim Stream Aerator With Directional Swivel
- $\cdot$  One Piece Inwall Breech Assembly For Ease Of Installation
- Products Which Are Easy To Use By All The Family