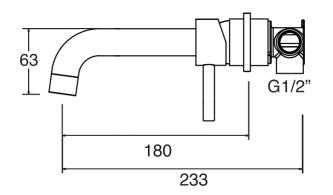

## MOTU WALL MOUNTED BASIN MIXER 180MM GUNMETAL

**CONSTRUCTION:** Brass

CARTRIDGE/VALVE TYPE: Ceramic Cartridge

SUPPLY: Suitable For All Plumbing Systems

INLET CONNECTIONS: 1/2" BSP

WORKING PRESSURES: 0.3 - 5.0 bar

**OPERATION:** Single lever flow and temperature control

- $\cdot$  On Trend Gunmetal Finish For A Designer Look
- $\cdot$  Contemporary Single Lever Design
- $\cdot$  Ceramic Cartridge For Smooth Operation
- $\cdot$  Fitted With A 4 L/Min Flow Regulator
- $\cdot$  Slim Stream Aerator With Directional Swivel
- $\cdot$  One Piece Inwall Breech Assembly For Ease Of Installation
- Products Which Are Easy To Use By All The Family