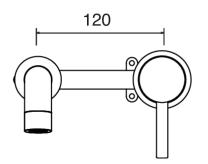

**OPERATION:** Single lever flow and temperature control

- $\cdot$  On Trend Gunmetal Finish For A Designer Look
- $\cdot$  Contemporary Single Lever Design
- $\cdot$  Ceramic Cartridge For Smooth Operation
- $\cdot$  Fitted With A 4 L/Min Flow Regulator
- $\cdot$  Slim Stream Aerator With Directional Swivel
- $\cdot$  One Piece Inwall Breech Assembly For Ease Of Installation
- Products Which Are Easy To Use By All The Family