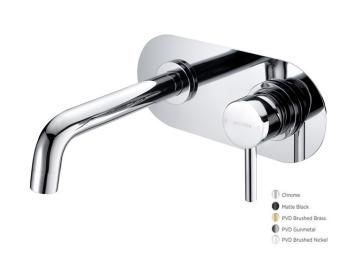

### MOTU WALL MOUNTED BASIN MIXER 180MM MATTE BLACK

**CONSTRUCTION**: Brass

**CARTRIDGE/VALVE TYPE:** Ceramic Cartridge **SUPPLY:** Suitable For All Plumbing Systems

**INLET CONNECTIONS:** ½2" BSP **WORKING PRESSURES:** 0.3 - 5.0 bar

**OPERATION:** Single lever flow and temperature control

- $\cdot$  On Trend Matte Black Finish For A Designer Look
- $\cdot$  Contemporary Single Lever Design
- · Ceramic Cartridge For Smooth Operation
- · Fitted With A 4 L/Min Flow Regulator
- · Slim Stream Aerator With Directional Swivel
- · One Piece Inwall Breech Assembly For Ease Of Installation
- · Products Which Are Easy To Use By All The Family

### Matte black