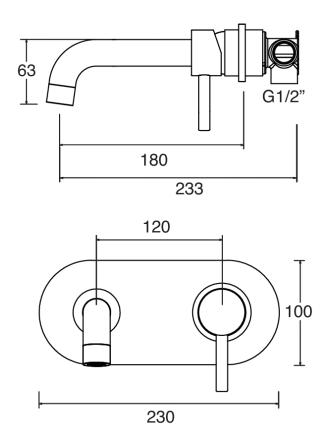

### MOTU WALL MOUNTED BASIN MIXER 180MM MATTE BLACK

**CONSTRUCTION**: Brass

**CARTRIDGE/VALVE TYPE:** Ceramic Cartridge **SUPPLY:** Suitable For All Plumbing Systems

**INLET CONNECTIONS:** ½2" BSP **WORKING PRESSURES:** 0.3 - 5.0 bar

**OPERATION:** Single lever flow and temperature control

- $\cdot$  On Trend Matte Black Finish For A Designer Look
- $\cdot$  Contemporary Single Lever Design
- · Ceramic Cartridge For Smooth Operation
- · Fitted With A 4 L/Min Flow Regulator
- · Slim Stream Aerator With Directional Swivel
- · One Piece Inwall Breech Assembly For Ease Of Installation
- · Products Which Are Easy To Use By All The Family

### MTWMB2BK