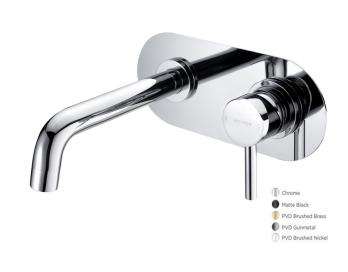

## MOTU WALL MOUNTED BASIN MIXER 180MM - BRUSHED NICKEL

**CONSTRUCTION:** Brass

CARTRIDGE/VALVE TYPE: 35mm Ceramic Cartridge

**SUPPLY:** Suitable For Low Pressure Systems

INLET CONNECTIONS: 1/2" BSP WORKING PRESSURES: 0.3 - 5.0 bar

**OPERATION:** Single lever flow and temperature control

- $\cdot$  On Trend Brushed Nickel Finish For A Designer Look
- · Contemporary Single Lever Design
- $\cdot$  Ceramic Cartridge For Smooth Operation
- · Fitted With A 4 L/Min Flow Regulator
- $\cdot$  Slim Stream Aerator With Directional Swivel
- $\cdot$  One Piece Inwall Breech Assembly For Ease Of Installation
- · Products Which Are Easy To Use By All The Family