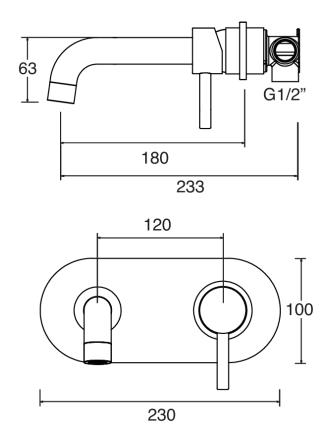

## MOTU WALL MOUNTED BASIN MIXER 180MM - BRUSHED NICKEL

**CONSTRUCTION:** Brass

CARTRIDGE/VALVE TYPE: 35mm Ceramic Cartridge

**SUPPLY:** Suitable For Low Pressure Systems

INLET CONNECTIONS: 1/2" BSP WORKING PRESSURES: 0.3 - 5.0 bar

**OPERATION:** Single lever flow and temperature control

- $\cdot$  On Trend Brushed Nickel Finish For A Designer Look
- · Contemporary Single Lever Design
- $\cdot$  Ceramic Cartridge For Smooth Operation
- · Fitted With A 4 L/Min Flow Regulator
- $\cdot$  Slim Stream Aerator With Directional Swivel
- $\cdot$  One Piece Inwall Breech Assembly For Ease Of Installation
- · Products Which Are Easy To Use By All The Family