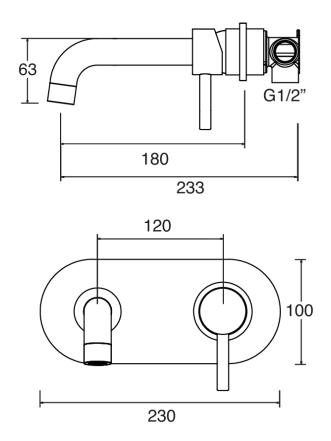

## MOTU WALL MOUNTED BASIN MIXER 180MM CHROME

**CONSTRUCTION**: Brass

**CARTRIDGE/VALVE TYPE:** Ceramic Cartridge **SUPPLY:** Suitable For All Plumbing Systems

**INLET CONNECTIONS:** ½" BSP **WORKING PRESSURES:** 0.3 - 5.0 bar

**OPERATION:** Single lever flow and temperature control

- $\cdot$  Contemporary Single Lever Design
- · Ceramic Cartridge For Smooth Operation
- · Fitted With A 4 L/Min Flow Regulator
- $\cdot$  Slim Stream Aerator With Directional Swivel
- $\cdot$  One Piece Inwall Breech Assembly For Ease Of Installation
- $\cdot$  Products Which Are Easy To Use By All The Family