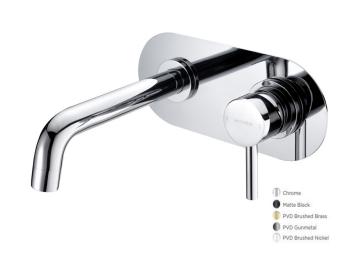

## MOTU WALL MOUNTED BASIN MIXER 180MM CHROME

**CONSTRUCTION**: Brass

**CARTRIDGE/VALVE TYPE:** Ceramic Cartridge **SUPPLY:** Suitable For All Plumbing Systems

**INLET CONNECTIONS:** ½" BSP **WORKING PRESSURES:** 0.3 - 5.0 bar

**OPERATION:** Single lever flow and temperature control

- $\cdot$  Contemporary Single Lever Design
- · Ceramic Cartridge For Smooth Operation
- · Fitted With A 4 L/Min Flow Regulator
- $\cdot$  Slim Stream Aerator With Directional Swivel
- $\cdot$  One Piece Inwall Breech Assembly For Ease Of Installation
- $\cdot$  Products Which Are Easy To Use By All The Family

| MTWMB2CP | Chrome |
|----------|--------|
|          |        |