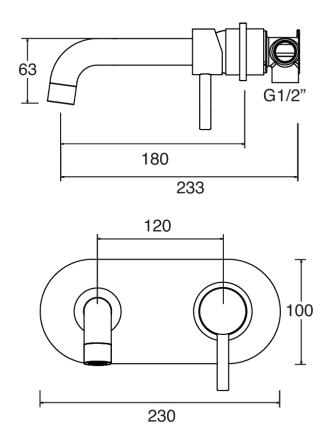

## MOTU WALL MOUNTED BASIN MIXER 180MM - GUNMETAL

**CONSTRUCTION**: Brass

CARTRIDGE/VALVE TYPE: 35mm Ceramic Cartridge

**SUPPLY:** Suitable For Low Pressure Systems

**INLET CONNECTIONS:** ½" BSP **WORKING PRESSURES:** 0.3 - 5.0 bar

**OPERATION:** Single lever flow and temperature control

- $\cdot$  On Trend Gunmetal Finish For A Designer Look
- $\cdot$  Contemporary Single Lever Design
- · Ceramic Cartridge For Smooth Operation
- · Fitted With A 4 L/Min Flow Regulator
- $\cdot$  Slim Stream Aerator With Directional Swivel
- $\cdot$  One Piece Inwall Breech Assembly For Ease Of Installation
- · Products Which Are Easy To Use By All The Family

## MTWMB2GM