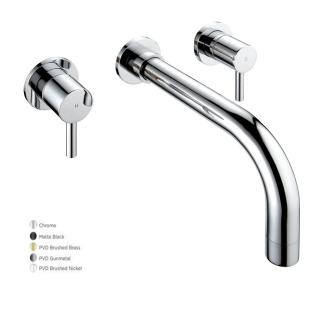

**OPERATION:** Single lever flow and temperature control

- $\cdot$  On Trend Brushed Brass Finish For A Designer Look
- · Contemporary Single Lever Design
- $\cdot$  Ceramic Cartridge For Smooth Operation
- · Fitted With A 4 L/Min Flow Regulator
- $\cdot$  Slim Stream Aerator With Directional Swivel
- $\cdot$  One Piece Inwall Breech Assembly For Ease Of Installation
- · Products Which Are Easy To Use By All The Family

### **Brushed Brass**