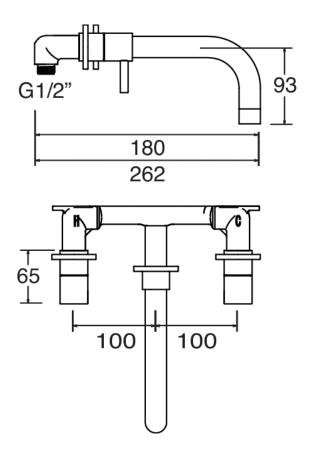

#### MOTU WALL MOUNTED BASIN MIXER BRUSHED BRASS

**CONSTRUCTION:** Brass

CARTRIDGE/VALVE TYPE: Ceramic Cartridge **SUPPLY: Suitable For All Plumbing Systems** 

INLET CONNECTIONS: 1/2" BSP WORKING PRESSURES: 0.3 - 5.0 bar

**OPERATION:** Single lever flow and temperature control

- $\cdot$  On Trend Brushed Brass Finish For A Designer Look
- · Contemporary Single Lever Design
- $\cdot$  Ceramic Cartridge For Smooth Operation
- · Fitted With A 4 L/Min Flow Regulator
- $\cdot$  Slim Stream Aerator With Directional Swivel
- $\cdot$  One Piece Inwall Breech Assembly For Ease Of Installation
- · Products Which Are Easy To Use By All The Family