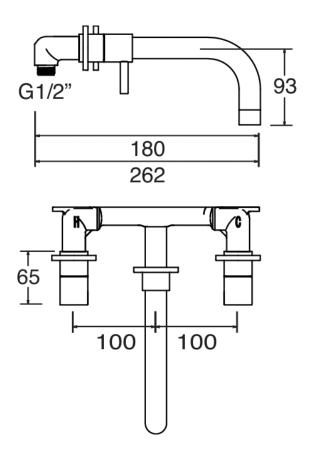

## MOTU WALL MOUNTED BASIN MIXER MATTE BLACK

**CONSTRUCTION**: Brass

**CARTRIDGE/VALVE TYPE:** Ceramic Cartridge **SUPPLY:** Suitable For All Plumbing Systems

INLET CONNECTIONS: 1/2" BSP
WORKING PRESSURES: 0.3 - 5.0 bar

## MTWMB3BK