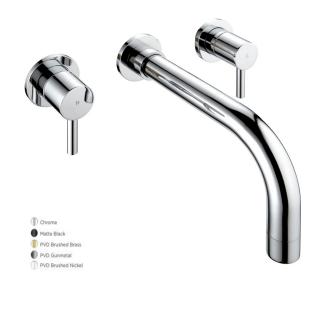

## MOTU WALL MOUNTED BASIN MIXER MATTE BLACK

**CONSTRUCTION**: Brass

**CARTRIDGE/VALVE TYPE:** Ceramic Cartridge **SUPPLY:** Suitable For All Plumbing Systems

INLET CONNECTIONS: 1/2" BSP
WORKING PRESSURES: 0.3 - 5.0 bar

**OPERATION:** Single lever flow and temperature control

- $\cdot$  On Trend Matte Black Finish For A Designer Look
- · Contemporary Single Lever Design
- · Ceramic Cartridge For Smooth Operation
- · Fitted With A 4 L/Min Flow Regulator
- $\cdot$  Slim Stream Aerator With Directional Swivel
- $\cdot$  One Piece Inwall Breech Assembly For Ease Of Installation
- · Products Which Are Easy To Use By All The Family

## Matte black

Please Note: Flow rate will be dictated by installation configurations. Please ensure to check the appropriate flow restrictor information if applicable.

\*Please refer to website for full warranty details.