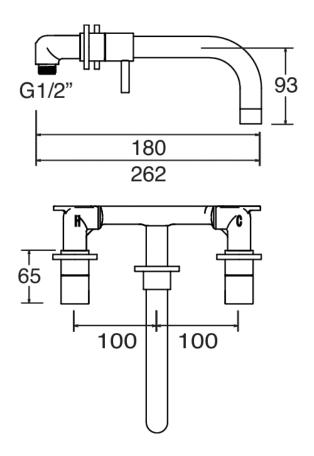

#### MOTU WALL MOUNTED BASIN MIXER BRUSHED NICKEL

**CONSTRUCTION**: Brass

**CARTRIDGE/VALVE TYPE:** Ceramic Cartridge **SUPPLY:** Suitable For All Plumbing Systems

INLET CONNECTIONS: 1/2" BSP
WORKING PRESSURES: 0.3 - 5.0 bar

**OPERATION:** Single lever flow and temperature control

- $\cdot$  On Trend Brushed Nickel Finish For A Designer Look
- $\cdot \ {\tt Contemporary \, Single \, Lever \, Design}$
- · Ceramic Cartridge For Smooth Operation
- · Fitted With A 4 L/Min Flow Regulator
- $\cdot$  Slim Stream Aerator With Directional Swivel
- $\cdot$  One Piece Inwall Breech Assembly For Ease Of Installation
- · Products Which Are Easy To Use By All The Family