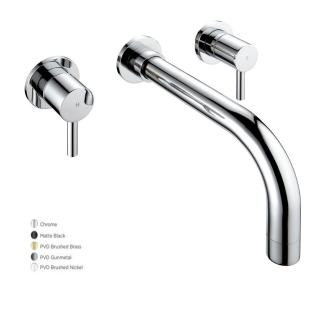

#### MOTU WALL MOUNTED BASIN MIXER BRUSHED NICKEL

**CONSTRUCTION**: Brass

**CARTRIDGE/VALVE TYPE:** Ceramic Cartridge **SUPPLY:** Suitable For All Plumbing Systems

INLET CONNECTIONS: 1/2" BSP
WORKING PRESSURES: 0.3 - 5.0 bar

**OPERATION:** Single lever flow and temperature control

- $\cdot$  On Trend Brushed Nickel Finish For A Designer Look
- $\cdot \ {\tt Contemporary \, Single \, Lever \, Design}$
- · Ceramic Cartridge For Smooth Operation
- · Fitted With A 4 L/Min Flow Regulator
- $\cdot$  Slim Stream Aerator With Directional Swivel
- $\cdot$  One Piece Inwall Breech Assembly For Ease Of Installation
- · Products Which Are Easy To Use By All The Family

### **Brushed Nickel**