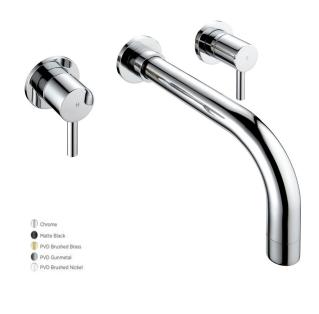

## MOTU WALL MOUNTED BASIN MIXER CHROME

**CONSTRUCTION:** Brass

CARTRIDGE/VALVE TYPE: Ceramic Cartridge **SUPPLY: Suitable For All Plumbing Systems** 

INLET CONNECTIONS: 1/2" BSP WORKING PRESSURES: 0.3 - 5.0 bar

**OPERATION:** Single lever flow and temperature control

- $\cdot$  Contemporary Single Lever Design
- · Ceramic Cartridge For Smooth Operation
- · Fitted With A 4 L/Min Flow Regulator
- $\cdot$  Slim Stream Aerator With Directional Swivel
- · One Piece Inwall Breech Assembly For Ease Of Installation
- · Products Which Are Easy To Use By All The Family

| MTWMB3CP | Chrome |
|----------|--------|
|----------|--------|