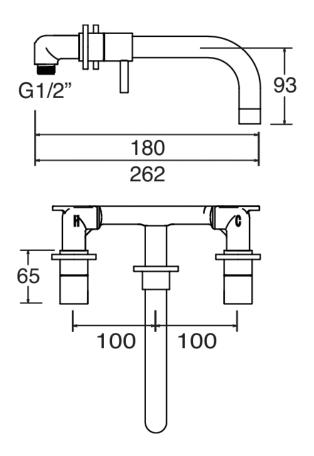

## MOTU WALL MOUNTED BASIN MIXER CHROME

**CONSTRUCTION:** Brass

CARTRIDGE/VALVE TYPE: Ceramic Cartridge **SUPPLY: Suitable For All Plumbing Systems** 

INLET CONNECTIONS: 1/2" BSP WORKING PRESSURES: 0.3 - 5.0 bar

**OPERATION:** Single lever flow and temperature control

- $\cdot$  Contemporary Single Lever Design
- · Ceramic Cartridge For Smooth Operation
- · Fitted With A 4 L/Min Flow Regulator
- $\cdot$  Slim Stream Aerator With Directional Swivel
- · One Piece Inwall Breech Assembly For Ease Of Installation
- · Products Which Are Easy To Use By All The Family