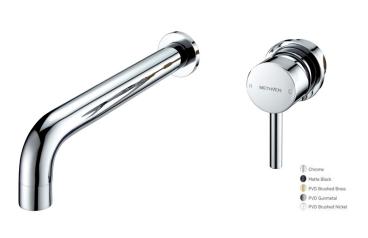

**OPERATION:** Single lever flow and temperature control

- $\cdot$  On Trend Brushed Brass Finish For A Designer Look
- · Contemporary Single Lever Design
- $\cdot$  Ceramic Cartridge For Smooth Operation
- $\cdot$  One Piece Inwall Breech Assembly For Ease Of Installation
- · Products Which Are Easy To Use By All The Family

## **Brushed Brass**

5.0

18.2