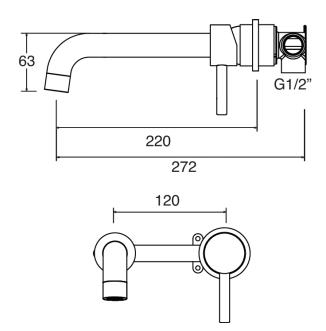

#### MOTU WALL MOUNTED BATH MIXER 220MM BRUSHED BRASS

**CONSTRUCTION**: Brass

**CARTRIDGE/VALVE TYPE:** Ceramic Cartridge **SUPPLY:** Suitable For All Plumbing Systems

INLET CONNECTIONS: 1/2" BSP
WORKING PRESSURES: 0.3 - 5.0 bar

**OPERATION:** Single lever flow and temperature control

- $\cdot$  On Trend Brushed Brass Finish For A Designer Look
- · Contemporary Single Lever Design
- $\cdot$  Ceramic Cartridge For Smooth Operation
- $\cdot$  One Piece Inwall Breech Assembly For Ease Of Installation
- · Products Which Are Easy To Use By All The Family

### MTWMBA1BB