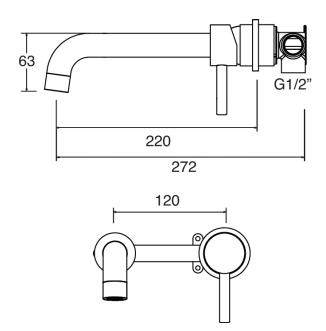

## MOTU WALL MOUNTED BATH MIXER 220MM MATTE BLACK

**CONSTRUCTION**: Brass

**CARTRIDGE/VALVE TYPE:** Ceramic Cartridge **SUPPLY:** Suitable For All Plumbing Systems

INLET CONNECTIONS: 1/2" BSP
WORKING PRESSURES: 0.3 - 5.0 bar

## MTWMBA1BK