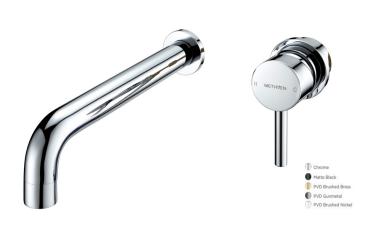

## MOTU WALL MOUNTED BATH MIXER 220MM MATTE BLACK

**CONSTRUCTION**: Brass

**CARTRIDGE/VALVE TYPE:** Ceramic Cartridge **SUPPLY:** Suitable For All Plumbing Systems

INLET CONNECTIONS: 1/2" BSP
WORKING PRESSURES: 0.3 - 5.0 bar

**OPERATION:** Single lever flow and temperature control

- $\cdot$  On Trend Matte Black Finish For A Designer Look
- · Contemporary Single Lever Design
- $\cdot$  Ceramic Cartridge For Smooth Operation
- $\cdot$  One Piece Inwall Breech Assembly For Ease Of Installation
- · Products Which Are Easy To Use By All The Family

## Matte black