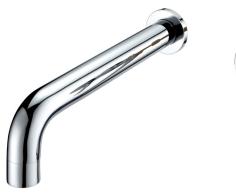

## MOTU WALL MOUNTED BATH MIXER 220MM - BRUSHED NICKEL









## **CONSTRUCTION:** Brass

CARTRIDGE/VALVE TYPE: 35mm Ceramic Cartridge

SUPPLY: Suitable For Low Pressure Systems

INLET CONNECTIONS: 1/2" BSP

WORKING PRESSURES: 0.3 - 5.0 bar

Open Outlet Flow (Bar - l/min)

**OPERATION:** Single lever flow and temperature control

0.1

3

• Contemporary Single Lever Design • Ceramic Cartridge For Smooth Operation

 $\cdot$  On Trend Brushed Nickel Finish For A Designer Look

· Products Which Are Easy To Use By All The Family

 $\cdot$  One Piece Inwall Breech Assembly For Ease Of Installation

## MTWMBA1BN

BAR

**SPOUT FLOW** 

## **Brushed Nickel**



Please Note: Flow rate will be dictated by installation configurations.

Please ensure to check the appropriate flow restrictor information if applicable.

0.3

5.2

0.5

6.4

1.0

8.7

\*Please re