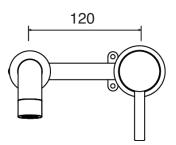

## MOTU WALL MOUNTED BATH MIXER 220MM - BRUSHED NICKEL









## **CONSTRUCTION:** Brass

CARTRIDGE/VALVE TYPE: 35mm Ceramic Cartridge

SUPPLY: Suitable For Low Pressure Systems

INLET CONNECTIONS: 1/2" BSP

WORKING PRESSURES: 0.3 - 5.0 bar

Open Outlet Flow (Bar - l/min)

**OPERATION:** Single lever flow and temperature control

0.1

3

• Contemporary Single Lever Design • Ceramic Cartridge For Smooth Operation

 $\cdot$  On Trend Brushed Nickel Finish For A Designer Look

· Products Which Are Easy To Use By All The Family

 $\cdot$  One Piece Inwall Breech Assembly For Ease Of Installation

## MTWMBA1BN

BAR

**SPOUT FLOW** 

## **Brushed Nickel**



Please Note: Flow rate will be dictated by installation configurations.

Please ensure to check the appropriate flow restrictor information if applicable.

0.3

5.2

0.5

6.4

1.0

8.7

\*Please