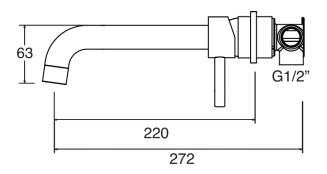

## MOTU WALL MOUNTED BATH MIXER 220MM - BRUSHED NICKEL

## **CONSTRUCTION:** Brass

CARTRIDGE/VALVE TYPE: 35mm Ceramic Cartridge

SUPPLY: Suitable For Low Pressure Systems

INLET CONNECTIONS: 1/2" BSP

WORKING PRESSURES: 0.3 - 5.0 bar

Open Outlet Flow (Bar - l/min)

## MTWMBA1BN

BAR

**SPOUT FLOW** 