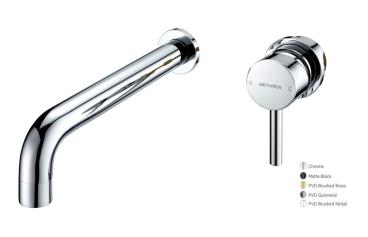

## MOTU WALL MOUNTED BATH MIXER 220MM CHROME

CONSTRUCTION: Brass

**CARTRIDGE/VALVE TYPE:** Ceramic Cartridge **SUPPLY:** Suitable For All Plumbing Systems

INLET CONNECTIONS: 1/2" BSP
WORKING PRESSURES: 0.3 - 5.0 bar

**OPERATION:** Single lever flow and temperature control

- $\cdot$  Contemporary Single Lever Design
- · Ceramic Cartridge For Smooth Operation
- $\cdot$  One Piece Inwall Breech Assembly For Ease Of Installation
- · Products Which Are Easy To Use By All The Family