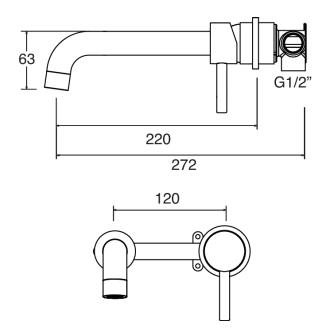

## MOTU WALL MOUNTED BATH MIXER 220MM CHROME

CONSTRUCTION: Brass

**CARTRIDGE/VALVE TYPE:** Ceramic Cartridge **SUPPLY:** Suitable For All Plumbing Systems

INLET CONNECTIONS: 1/2" BSP
WORKING PRESSURES: 0.3 - 5.0 bar

**OPERATION:** Single lever flow and temperature control

- $\cdot$  Contemporary Single Lever Design
- · Ceramic Cartridge For Smooth Operation
- $\cdot$  One Piece Inwall Breech Assembly For Ease Of Installation
- · Products Which Are Easy To Use By All The Family