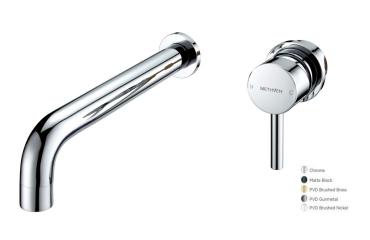

#### MOTU WALL MOUNTED BATH MIXER 220MM GUNMETAL

**CONSTRUCTION**: Brass

**CARTRIDGE/VALVE TYPE:** Ceramic Cartridge **SUPPLY:** Suitable For All Plumbing Systems

INLET CONNECTIONS: 1/2" BSP
WORKING PRESSURES: 0.3 - 5.0 bar

## Gunmetal