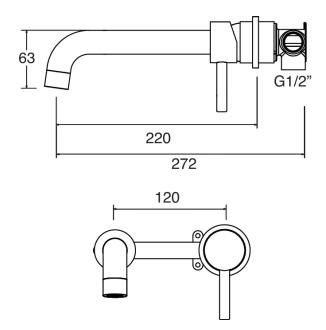

#### MOTU WALL MOUNTED BATH MIXER 220MM GUNMETAL

**CONSTRUCTION**: Brass

**CARTRIDGE/VALVE TYPE:** Ceramic Cartridge **SUPPLY:** Suitable For All Plumbing Systems

INLET CONNECTIONS: 1/2" BSP
WORKING PRESSURES: 0.3 - 5.0 bar

### MTWMBA1GM