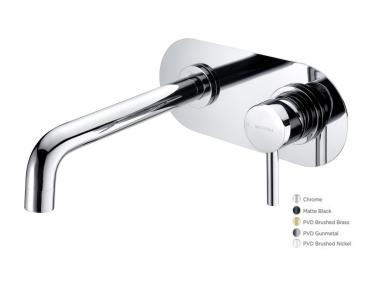

#### MOTU WALL MOUNTED BATH MIXER 220MM BRUSHED BRASS

**CONSTRUCTION:** Brass

CARTRIDGE/VALVE TYPE: Ceramic Cartridge **SUPPLY: Suitable For All Plumbing Systems** 

INLET CONNECTIONS: 1/2" BSP WORKING PRESSURES: 0.3 - 5.0 bar

**OPERATION:** Single lever flow and temperature control

- $\cdot$  On Trend Brushed Brass Finish For A Designer Look
- · Contemporary Single Lever Design
- $\cdot$  Ceramic Cartridge For Smooth Operation
- $\cdot$  One Piece Inwall Breech Assembly For Ease Of Installation
- · Products Which Are Easy To Use By All The Family

### **Brushed Brass**