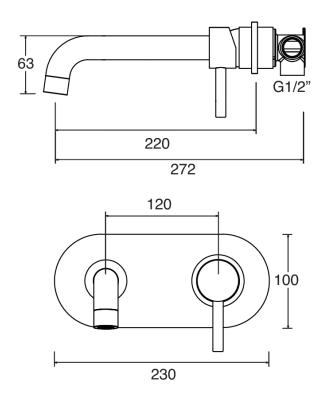

#### MOTU WALL MOUNTED BATH MIXER 220MM BRUSHED BRASS

**CONSTRUCTION:** Brass

CARTRIDGE/VALVE TYPE: Ceramic Cartridge **SUPPLY: Suitable For All Plumbing Systems** 

INLET CONNECTIONS: 1/2" BSP WORKING PRESSURES: 0.3 - 5.0 bar

**OPERATION:** Single lever flow and temperature control

- $\cdot$  On Trend Brushed Brass Finish For A Designer Look
- · Contemporary Single Lever Design
- $\cdot$  Ceramic Cartridge For Smooth Operation
- $\cdot$  One Piece Inwall Breech Assembly For Ease Of Installation
- · Products Which Are Easy To Use By All The Family