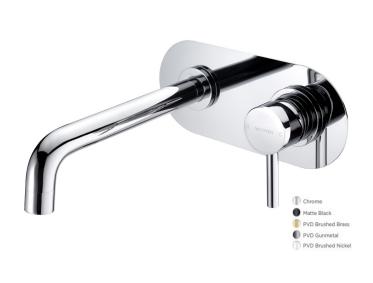

### MOTU WALL MOUNTED BATH MIXER 220MM MATTE BLACK

**CONSTRUCTION**: Brass

**CARTRIDGE/VALVE TYPE:** Ceramic Cartridge **SUPPLY:** Suitable For All Plumbing Systems

INLET CONNECTIONS: 1/2" BSP
WORKING PRESSURES: 0.3 - 5.0 bar

**OPERATION:** Single lever flow and temperature control

- $\cdot$  On Trend Matte Black Finish For A Designer Look
- · Contemporary Single Lever Design
- $\cdot$  Ceramic Cartridge For Smooth Operation
- $\cdot$  One Piece Inwall Breech Assembly For Ease Of Installation
- · Products Which Are Easy To Use By All The Family

### Matte black