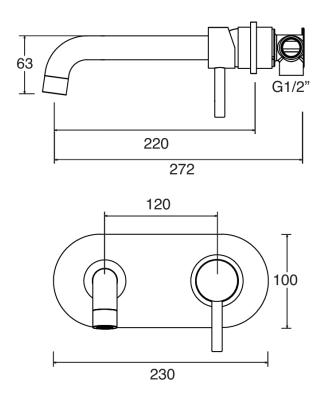

### MOTU WALL MOUNTED BATH MIXER 220MM MATTE BLACK

**CONSTRUCTION**: Brass

**CARTRIDGE/VALVE TYPE:** Ceramic Cartridge **SUPPLY:** Suitable For All Plumbing Systems

INLET CONNECTIONS: 1/2" BSP
WORKING PRESSURES: 0.3 - 5.0 bar

**OPERATION:** Single lever flow and temperature control

- $\cdot$  On Trend Matte Black Finish For A Designer Look
- · Contemporary Single Lever Design
- $\cdot$  Ceramic Cartridge For Smooth Operation
- $\cdot$  One Piece Inwall Breech Assembly For Ease Of Installation
- · Products Which Are Easy To Use By All The Family