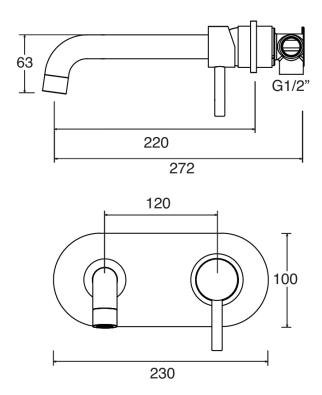

## MOTU WALL MOUNTED BATH MIXER 220MM CHROME

CONSTRUCTION: Brass

**CARTRIDGE/VALVE TYPE:** Ceramic Cartridge **SUPPLY:** Suitable For All Plumbing Systems

**INLET CONNECTIONS:** ½2" BSP **WORKING PRESSURES:** 0.3 - 5.0 bar

**OPERATION:** Single lever flow and temperature control

- $\cdot$  Contemporary Single Lever Design
- · Ceramic Cartridge For Smooth Operation
- $\cdot$  One Piece Inwall Breech Assembly For Ease Of Installation
- · Products Which Are Easy To Use By All The Family