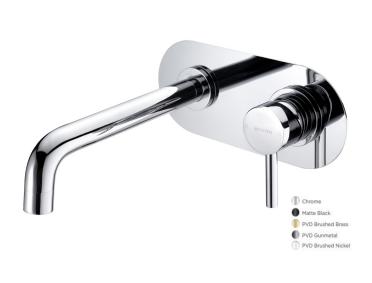

## MOTU WALL MOUNTED BATH MIXER 220MM CHROME

CONSTRUCTION: Brass

**CARTRIDGE/VALVE TYPE:** Ceramic Cartridge **SUPPLY:** Suitable For All Plumbing Systems

**INLET CONNECTIONS:** ½2" BSP **WORKING PRESSURES:** 0.3 - 5.0 bar

**OPERATION:** Single lever flow and temperature control

- $\cdot$  Contemporary Single Lever Design
- · Ceramic Cartridge For Smooth Operation
- $\cdot$  One Piece Inwall Breech Assembly For Ease Of Installation
- · Products Which Are Easy To Use By All The Family